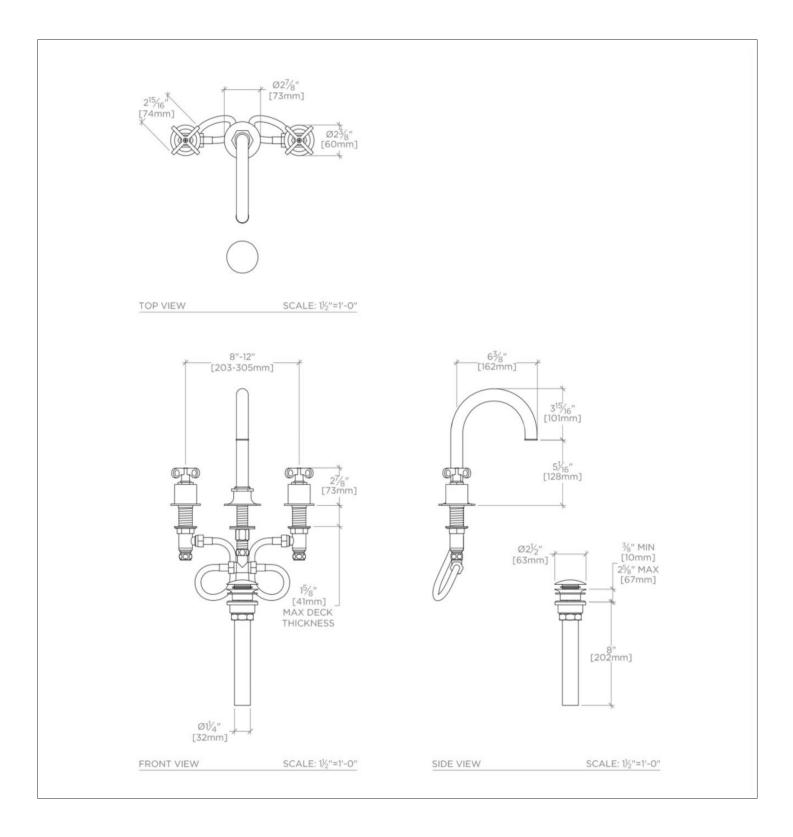

# **TECHNICAL DETAILS**

Adjustable versus Fixed Spray: Fixed Spray
Deck Thickness Maximum: 41 mm
Deck Thickness Minimum: 5 mm
Drain Depth Maximum: 67 mm
Drain Hole Diameter: 44 mm
Escutcheon Primary Material: Brass
Fittings Hole Diameter: 32 mm
Flow Restriction Options: 1.0 , 1.2 , 1.5 , 1.75, 2.2
Handle Spread Maximum: 305 mm
Handle Spread Minimum: 203 mm

Handle Spread Maximum: 303 mm Handle Spread Minimum: 203 mm Handle Turn Angle: Quarter Turn Depth / Width: 198 mm Drain Depth Minimum: 10 mm

Height: 229 mm Inlet Connection Size: 1/2"

Inlet Connection Type: Male with Supply Nut Inlet Supply Spread Maximum: 305 mm Inlet Supply Spread Minimum: 203 mm Installation Type: Deck Mounted Integrated Diverter: N

Integrated Diverter: N
Integrated Spray: N
Number of Handles: Two
Number of Holes: Three Hole
Primary Material: Brass
Spout Reach: 5 7/8"
Spout Swivel: N
Spray Included in Unit: N
Suggested Application: Bath
Valve Material: Ceramic

Water Pressure Maximum: 6.0 bar Water Pressure Minimum: 1.5 bar Water Pressure Recommended: 3.0 bar