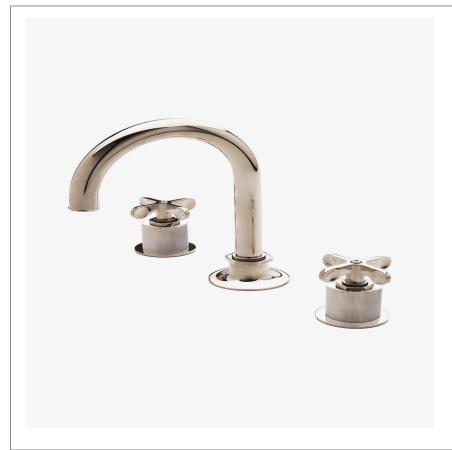

HENRY HNLS23

Henry Gooseneck Three Hole Deck Mounted Lavatory Faucet with Coin Edge Cylinders and Metal Cross Handles

SHOWN IN HENRY GOOSENECK THREE HOLE DECK MOUNTED LAVATORY FAUCET WITH COIN EDGE CYLINDERS AND METAL

## **INSPIRATION**

Influenced by the connection of industry and art Henry easily transitions between modern, traditional, utilitarian and classic settings.

## **PRODUCT FEATURES**

The textured Coin Edge was inspired by mechanical gears of the industrial age
The manufacturing process encompasses casting, turning, forging, hand-fitting and hand
polishing.

Standard flow rate is 2.2gpm (8.3 L/min) and State of California requires 1.2gpm(4.5 L/min). Also available in other flow options. Contact a sales associate for details.