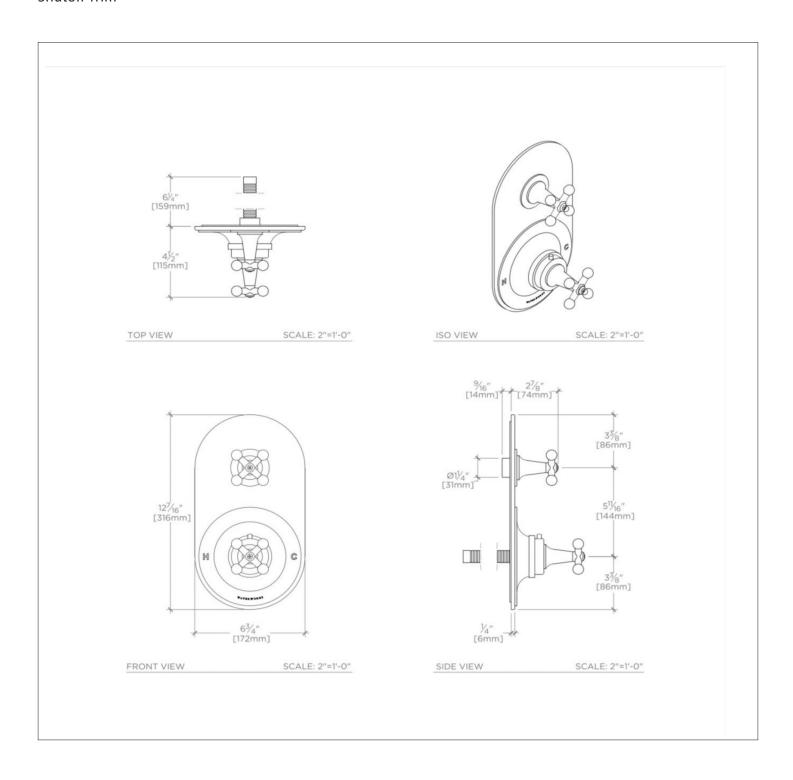

## **TECHNICAL DETAILS**

Suggested Application: Bath

Control Valve Rough-in Depth Maximum: 111 mm Control Valve Rough-in Depth Minimum: 67 mm Escutcheon Primary Material: Brass Fittings Hole Diameter: 133 mm Handle Spread Maximum: 144 mm Handle Spread Minimum: 144 mm Handle Turn Angle: Quarter Turn Depth / Width: 114 mm Height: 316 mm Installation Type: Wall Mounted Integrated Diverter: N Length: 171 mm Number of Handles: Two Primary Material: Brass