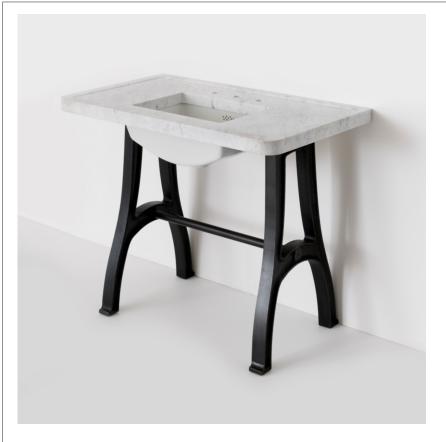

## HUMBOLDT HUWS01

Humboldt Metal Four Leg Single Washstand 31" x 21" x 32"

SHOWN IN CAST IRON

#### **INSPIRATION**

Industrial, machine-style cast and welded materials are used to create this unique washstand.

#### **PRODUCT FEATURES**

The hand wrought texture creates solidarity of form and purpose.

Heavy cast components make this a substantial washstand with a dark patina

Machine-style cast and welded materials result in a hand wrought texture

Slab countertop and sink sold separately from washstand. Custom options available

### **PRODUCT (NOTES)**

Sink and Carrara C Slab top pictured sold separately.