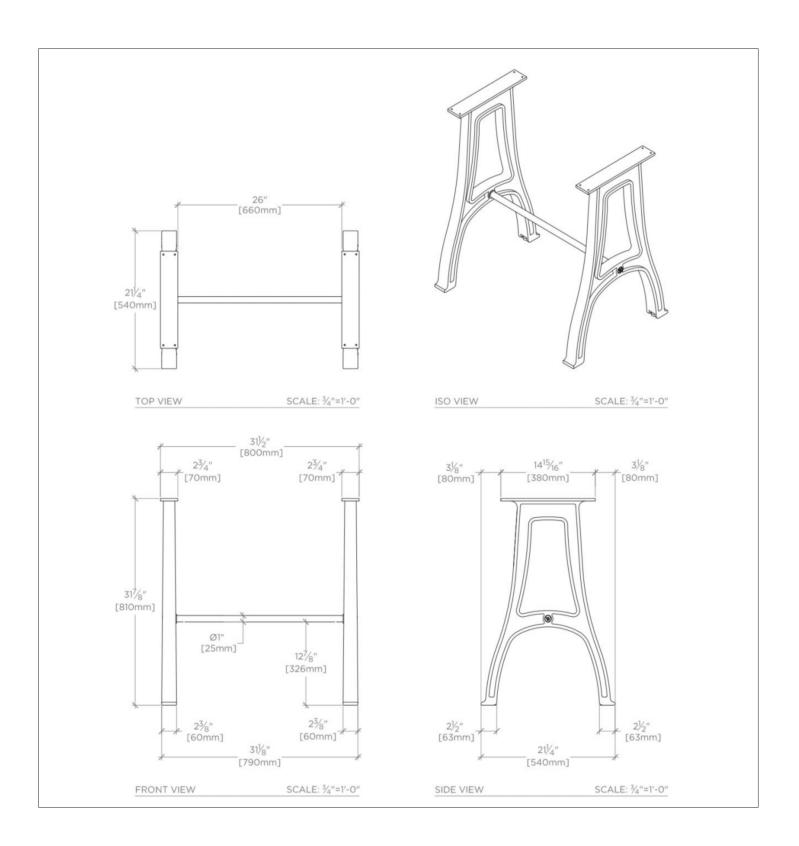

### **TECHNICAL DETAILS**

ADA Compliance: No

Adjustable Levelers / Feet: Y
Depth / Width: 21 1/4"
Height: 31 7/8"
Leg Material: Metal
Length: 31 1/2"
Number of Legs: Four
Primary Material: Metal
Rough-in Supply Height Recommended: 21"
Rough-in Waste Height Recommended: 19"
Suggested Application: Bath