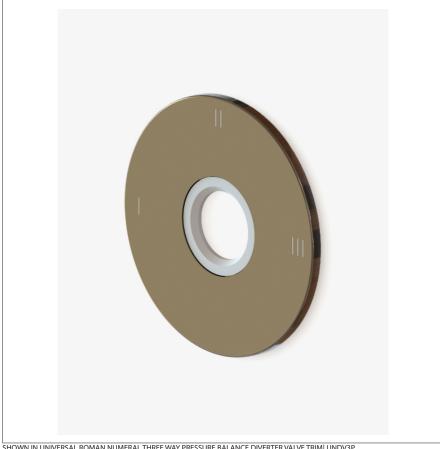

# WATERWORKS

**UNDV3P UNIVERSAL** 

Universal Roman Numeral Three Way Pressure Balance Diverter Valve Trim

### **TECHNICAL DETAILS**

ADA Compliance: Yes Depth / Width: 3/16" Height: 3 3/4" Length: 3 3/4" Primary Material: Brass Suggested Application: Bath

SHOWN IN UNIVERSAL ROMAN NUMERAL THREE WAY PRESSURE BALANCE DIVERTER VALVE TRIM UNDV3P

Universal Roman Numeral Three Way Pressure Balance Diverter Valve Trim