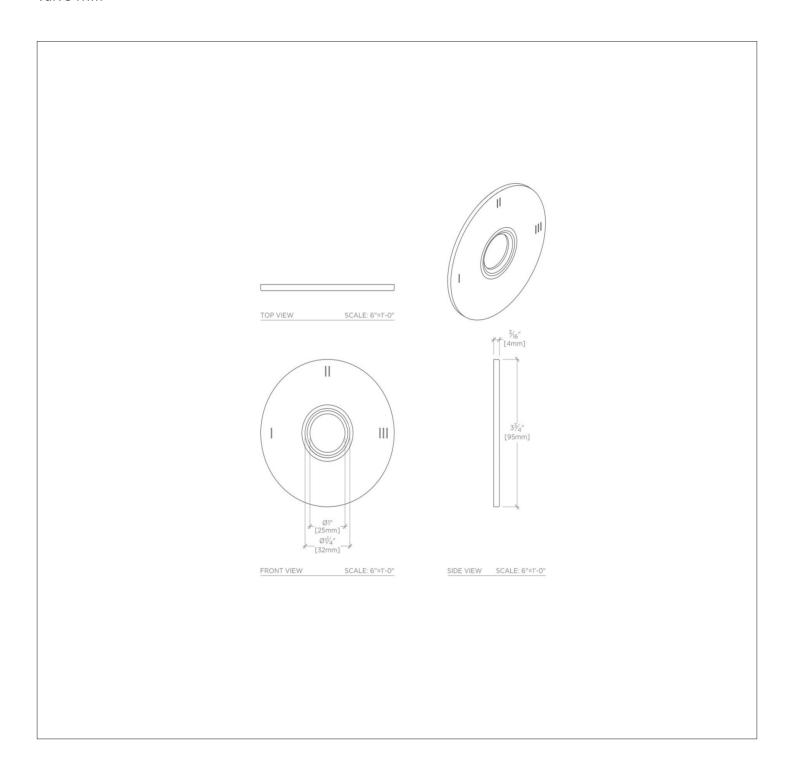

### **TECHNICAL DETAILS**

ADA Compliance: Yes Depth / Width: 3/16" Height: 3 3/4" Length: 3 3/4" Primary Material: Brass Suggested Application: Bath

SHOWN IN UNIVERSAL ROMAN NUMERAL THREE WAY PRESSURE BALANCE DIVERTER VALVE TRIM UNDV3P