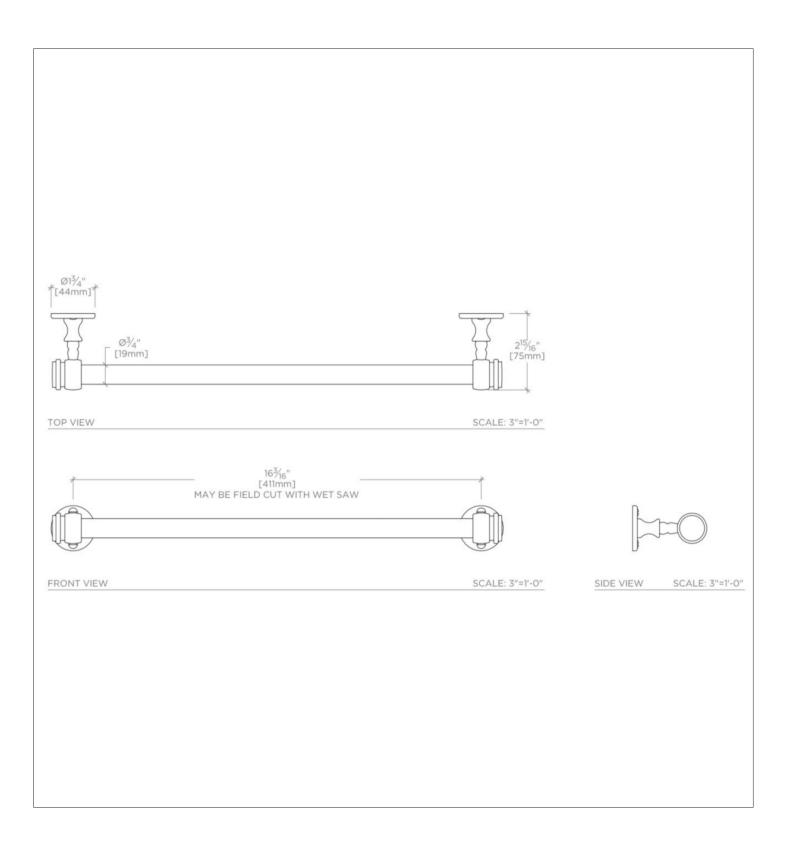

## **TECHNICAL DETAILS**

Escutcheon Primary Material: Brass Horizontal Rail Material: Metal Length From Centers: 16 3/16" Depth / Width: 76 mm Height: 44 mm Installation Type: Wall Mounted Length: 457 mm Primary Material: Brass Suggested Application: Bath

## **PRODUCT FEATURES**

18" x 3" x 1 3/4" Made from Brass 3 Sizes Available CRYSTAL CRTB01

Crystal 18" Single Metal Towel Bar