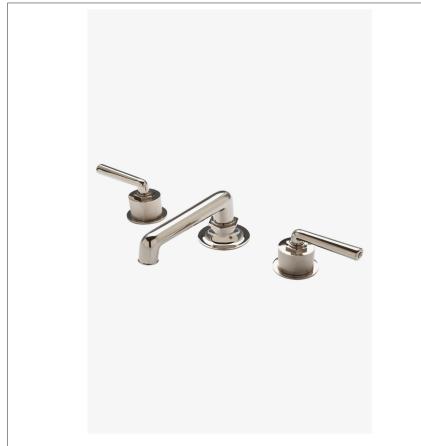

### HENRY

# HNLS13

Henry Low Profile Three Hole Deck Mounted Lavatory Faucet with Coin Edge Cylinders and Metal Lever Handles

SHOWN IN HENRY LOW PROFILE THREE HOLE DECK MOUNTED LAVATORY FAUCET WITH COIN EDGE CYLINDERS AND

## HENRY

### HNLS13

Henry Low Profile Three Hole Deck Mounted Lavatory Faucet with Coin Edge Cylinders and Metal Lever Handles