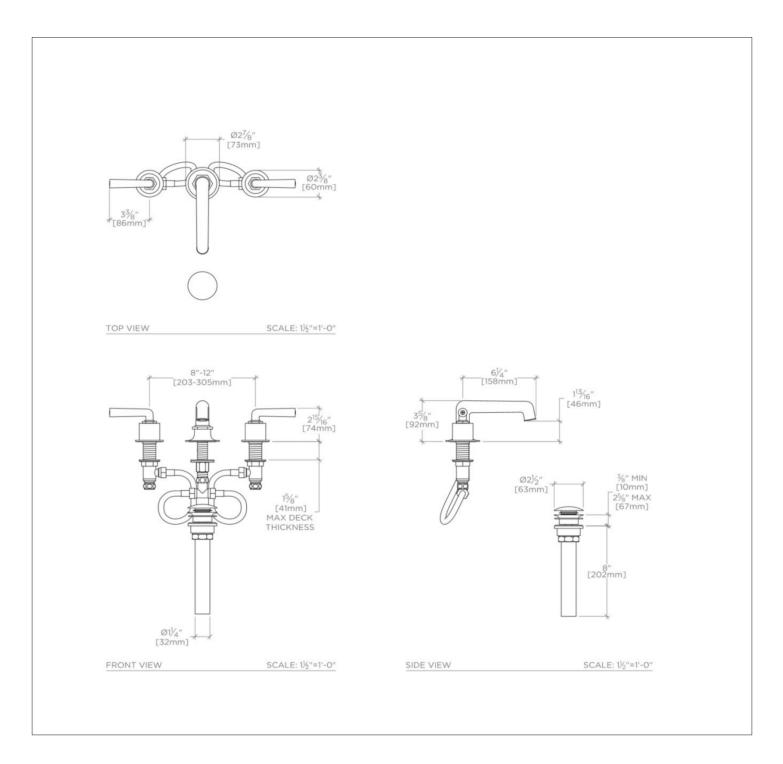

#### TECHNICAL DETAILS

Adjustable versus Fixed Spray: Fixed Spray Deck Thickness Maximum: 41 mm Deck Thickness Minimum: 5 mm Drain Depth Maximum: 67 mm Drain Hole Diameter: 44 mm **Escutcheon Primary Material: Brass** Fittings Hole Diameter: 32 mm Flow Restriction Options: 1.0 , 1.2 , 1.5 , 1.75, 2.2 Handle Spread Maximum: 305 mm Handle Spread Minimum: 203 mm Handle Turn Angle: Quarter Turn Depth / Width: 194 mm Drain Depth Minimum: 10 mm Height: 92 mm Inlet Connection Size: 1/2" Inlet Connection Type: Male with Supply Nut Inlet Supply Spread Maximum: 305 mm Inlet Supply Spread Minimum: 203 mm Installation Type: Deck Mounted Integrated Diverter: N Integrated Spray: N Number of Handles: Two Number of Holes: Three Hole Primary Material: Brass Spout Swivel: N Spray Included in Unit: N Suggested Application: Bath Valve Material: Ceramic Water Pressure Maximum: 6.0 bar Water Pressure Minimum: 1.5 bar Water Pressure Recommended: 3.0 bar