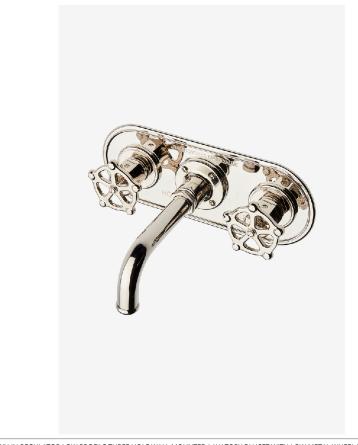

REGULATOR RGLS61

Regulator Low Profile Three Hole Wall Mounted Lavatory Faucet with Low Metal Wheel Handles

SHOWN IN REGULATOR LOW PROFILE THREE HOLE WALL MOUNTED LAVATORY FAUCET WITH LOW METAL WHEEL HANDLES | RGLS61

INSPIRATION CODES & STANDARDS

A play on industrial controls from the early 1900s, when pride was lavished on parts. Translated to handcrafted, fittings project rugged beauty through powerful, detailed shapes.

### PRODUCT FEATURES

Metal Wheel Handle

Includes European push touch style drain.

Stocked in Nickel, Chrome and Unlacquered Brass

Standard flow rate is 2.2gpm (8.3 L/min) and State of California requires 1.2gpm(4.5 L/min). Also available in other flow options. Contact a sales associate for details.