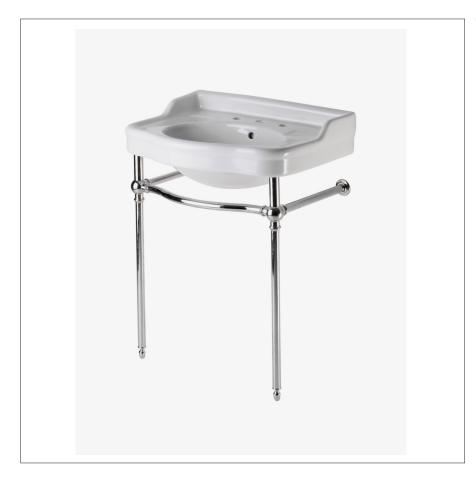

# WATERWORKS

PALLADIO PAWS47

Palladio Metal Round Two Leg Single Washstand only 26" x 18 1/2" x 30 1/2"

#### **INSPIRATION**

Decorative and restrained, the Palladio washstand takes its cues from the curvilinear form of the ceramic lavatory.

#### **PRODUCT FEATURES**

Made of brass

Sink top sold separately from washstand under style #849578

# PALLADIO PAWS47

Palladio Metal Round Two Leg Single Washstand only 26" x 18 1/2" x 30 1/2"