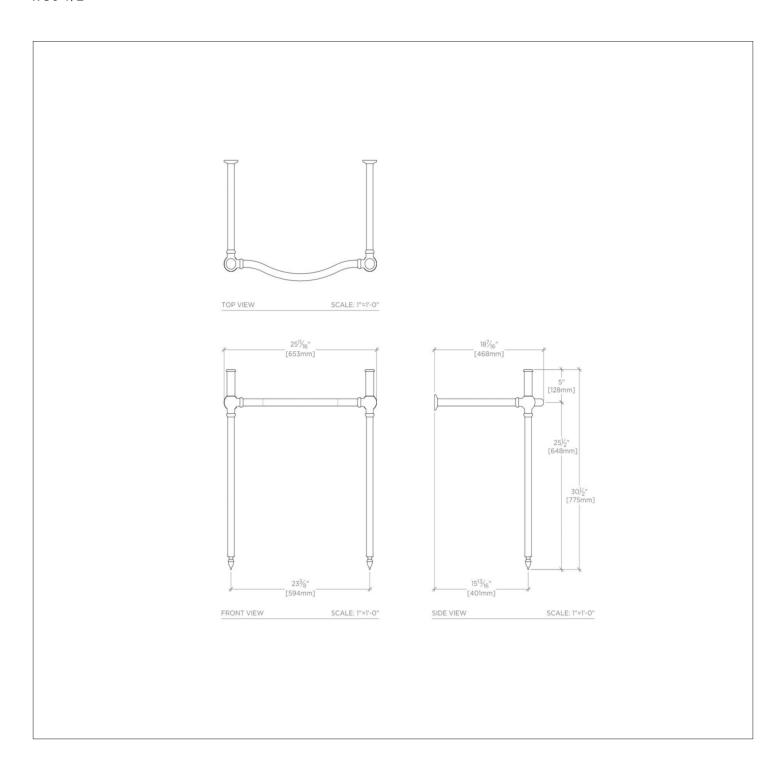

### TECHNICAL DETAILS

Diameter of Legs / Tubes: 1.1" Horizontal Rail Material: Metal Depth / Width: 18 1/2" Height: 30 1/2" Histallation Type: Wall Mounted Leg Material: Metal Length: 26" Number of Holes: Zero Holes Number of Legs: Two Outer Rim Shape: Rectangular Primary Material: Brass Sink Visibility: Y Storage Capacity: 0.0 cubic\_foot Suggested Application: Bath