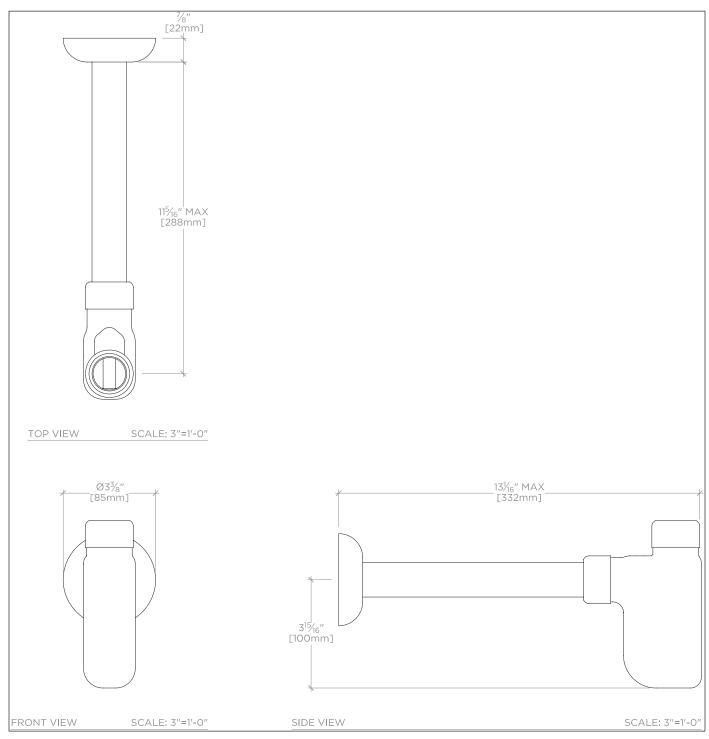

#### **SPECIFICATIONS**

PAGE 2 OF 3

All dimensions are based on original specifications and are subject to change and variation. Please consult your Design Associate for current specifications.

#### **SPECIFICATIONS**

Primary Material: Brass ADA Compliance: Inlet Connection Size: 1 ¼" Inlet Connection Type: Compression Outlet Connection Size: 1 ¼" Outlet Connection Type: Compression CARE INSTRUCTIONS CODES AND STANDARDS IAPMO