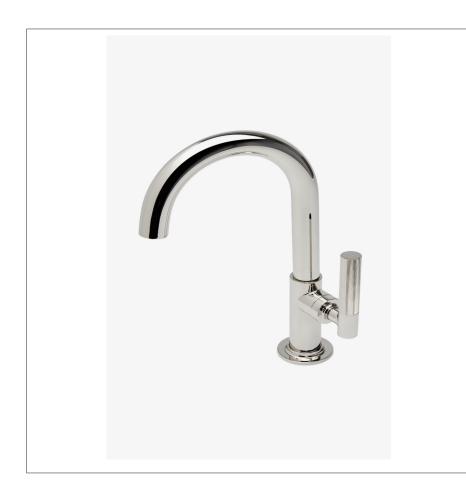

# Bond Tandem Series One Hole Lavatory Faucet with Guilloche Lines Lever Handle

#### **PRODUCT FEATURES**

Lever Handle Includes European size push touch drain Features Linear Guilloche Etching Handle Stocked in Nickel and Brass Available in 1.2qpm (4.5L/min) flow rate