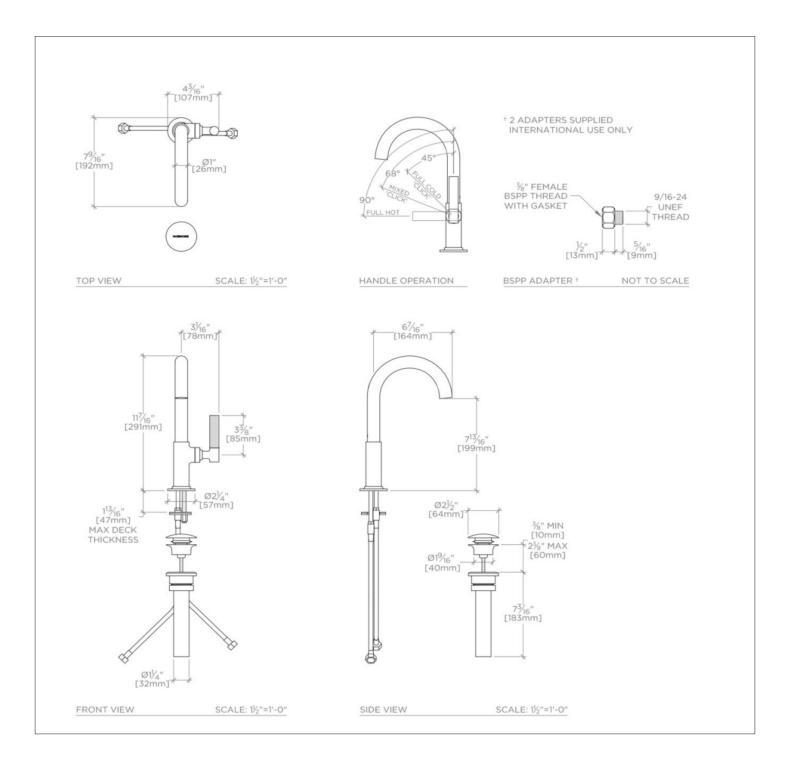

#### **TECHNICAL DETAILS**

ADA Compliance: Yes Deck Thickness Maximum: 1 11/16" Deck Thickness Minimum: 1/4" Drain Depth Maximum: 2 5/8" Drain Hole Diameter: 1 3/4" Drain Style: Push Touch Fittings Hole Diameter: 1 3/8" Handle Turn Angle: Quarter Turn Drain Depth Minimum: 3/8" Inlet Connection Size: 3/8" Inlet Connection Type: Compression Connection Hoses Number of Holes: One Hole Primary Material: Brass Restricted Maximum Flow Rate: 1.2 gpm Spout Swivel: Y Valve Material: Ceramic Water Pressure Maximum: 85.0 psi Water Pressure Minimum: 20.0 psi Water Pressure Recommended: 45.0 psi