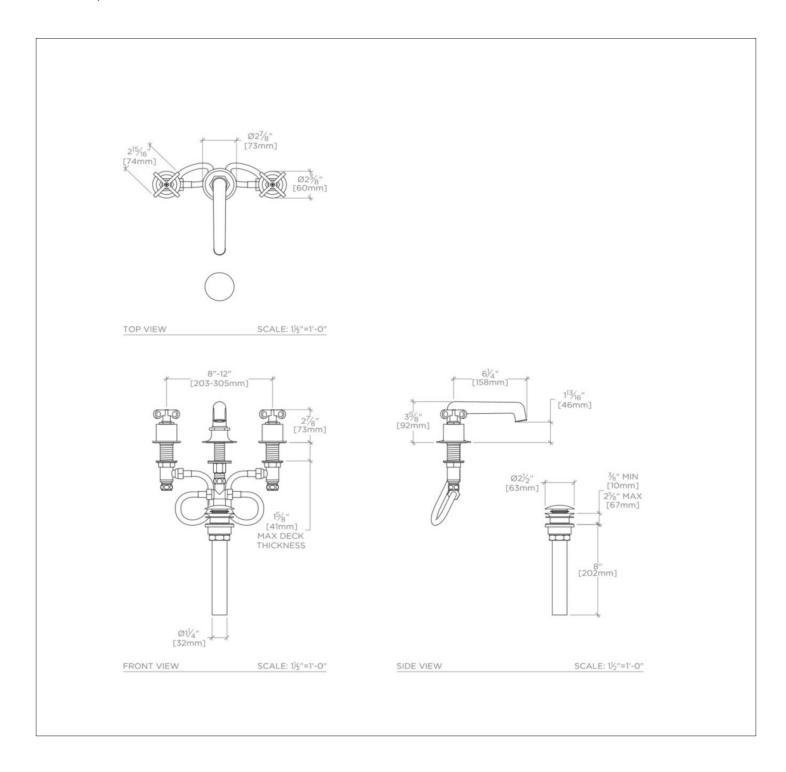

#### **TECHNICAL DETAILS**

Adjustable versus Fixed Spray: Fixed Spray

Deck Thickness Maximum: 41 mm Deck Thickness Minimum: 5 mm Drain Depth Maximum: 67 mm Drain Hole Diameter: 44 mm **Escutcheon Primary Material: Brass** Fittings Hole Diameter: 32 mm Flow Restriction Options: 1.0, 1.2, 1.5, 1.75, 2.2 Handle Spread Maximum: 305 mm Handle Spread Minimum: 203 mm Handle Turn Angle: Quarter Turn Depth / Width: 194 mm Drain Depth Minimum: 10 mm Height: 92 mm Inlet Connection Size: 1/2" Inlet Connection Type: Male with Supply Nut Inlet Supply Spread Maximum: 305 mm Inlet Supply Spread Minimum: 203 mm Installation Type: Deck Mounted Integrated Diverter: N Integrated Spray: N Number of Handles: Two Number of Holes: Three Hole Primary Material: Brass Spout Swivel: N Spray Included in Unit: N Suggested Application: Bath Valve Material: Ceramic Water Pressure Maximum: 6.0 bar Water Pressure Minimum: 1.5 bar Water Pressure Recommended: 3.0 bar