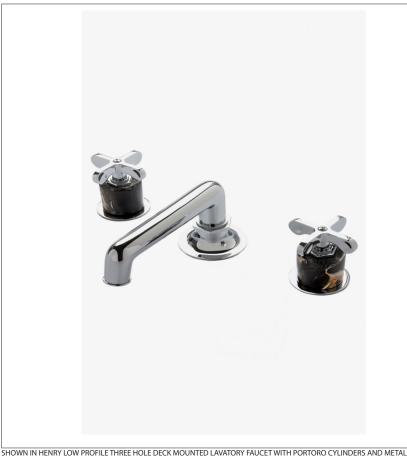

## WATERWORKS

HNLS03 **HENRY** 

Henry Low Profile Three Hole Deck Mounted Lavatory Faucet with Portoro Cylinders and Metal Cross Handles

### **PRODUCT FEATURES**

Portoro is a marble from Italy and available in a polished finish.

The manufacturing process encompasses casting, turning, forging, hand-fitting and hand polishing.

Portoro features elegant veining in shades of grey and gold that is a natural material so some variances will occur, making each piece unique.