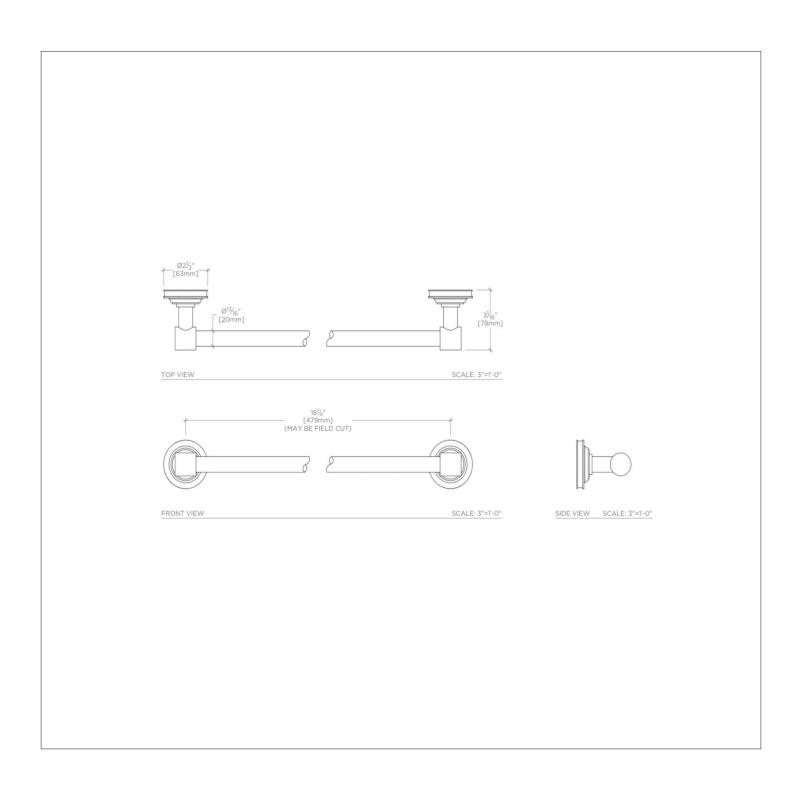

## **TECHNICAL DETAILS**

Adjustable Levelers / Feet: N Adjustable Shelves: N Escutcheon Primary Material: Brass Horizontal Rail Material: Metal Depth / Width: 3" Height: 2 1/2" Installation Type: Wall Mounted Length: 18" Primary Material: Brass Suggested Application: Bath

## **PRODUCT FEATURES**

18" x 3" x 2 1/2" 18" and 24" Widths Brass Construction 13 lb

AERO AETB02

Aero 18" Single Metal Towel Bar