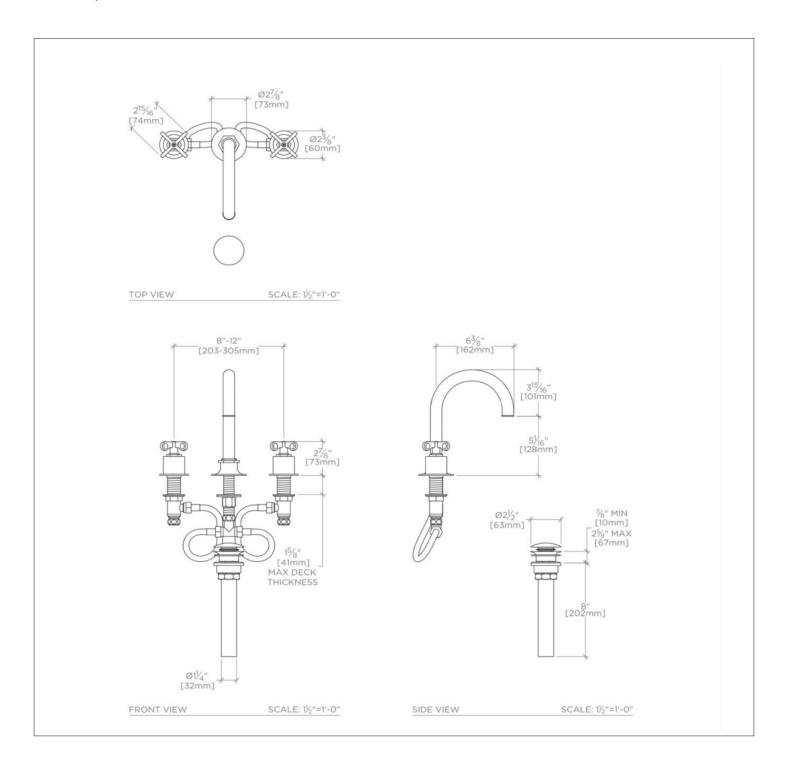

#### **TECHNICAL DETAILS**

Adjustable versus Fixed Spray: Fixed Spray
Deck Thickness Maximum: 41 mm
Deck Thickness Minimum: 5 mm
Drain Depth Maximum: 67 mm
Drain Hole Diameter: 44 mm
Escutcheon Primary Material: Brass
Fittings Hole Diameter: 32 mm
Flow Restriction Options: 1.0 , 1.2 , 1.5 , 1.75, 2.2
Handle Spread Maximum: 305 mm
Handle Spread Minimum: 203 mm
Handle Turn Angle: Quarter Turn
Depth / Width: 198 mm
Drain Depth Minimum: 10 mm
Height: 229 mm
Inlet Connection Size: 1/2"

Inlet Connection Type: Male with Supply Nut Inlet Supply Spread Maximum: 305 mm Inlet Supply Spread Minimum: 203 mm Installation Type: Deck Mounted Integrated Diverter: N Integrated Spray: N Number of Handles: Two Number of Holes: Three Hole Primary Material: Brass Spout Swive!: N Spray Included in Unit: N Suggested Application: Bath Valve Material: Ceramic

Water Pressure Maximum: 6.0 bar Water Pressure Minimum: 1.5 bar Water Pressure Recommended: 3.0 bar