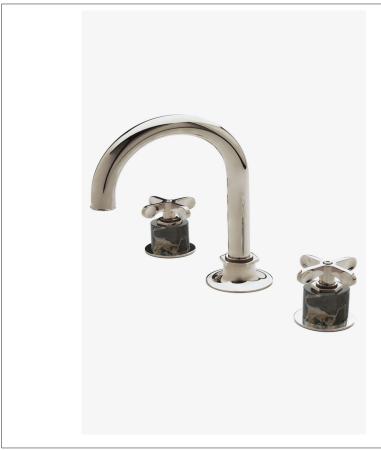

# WATERWORKS

HENRY HNLS22

Henry Gooseneck Three Hole Deck Mounted Lavatory Faucet with Portoro Cylinders and Metal Cross Handles

#### L SHOWN IN HENRY GOOSENECK THREE HOLE DECK MOUNTED LAVATORY FAUCET WITH PORTORO CYLINDERS AND METAL

## INSPIRATION

Influenced by the connection of industry and art Henry easily transitions between modern, traditional, utilitarian and classic settings.

### **PRODUCT FEATURES**

Portoro is a marble from Italy and available in a polished finish.

The manufacturing process encompasses casting, turning, forging, hand-fitting and hand polishing.

Portoro features elegant veining in shades of grey and gold that is a natural material so some variances will occur, making each piece unique.