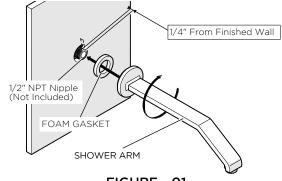

#### SHOWER ARM INSTALL:

- See Figure 1 for Steps 1 & 2.
- Determine the ideal location for the Formwork Showerhead and stub out of the wall with a 1/2" NPT nipple a distance of 1/4" from the finished wall.
- 2. Thread the SHOWER ARM onto the 1/2" Nipple making sure the FOAM GASKET is behind it.

# FIGURE - 01