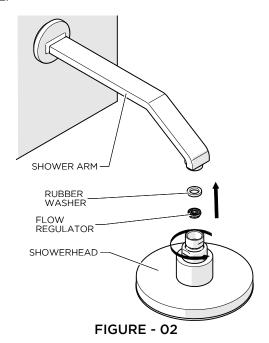

#### **SHOWERHEAD INSTALLATION:**

 Thread SHOWERHEAD into outlet of SHOWER ARM, making sure the FLOW REGULATOR & RUBBER WASHER are in the showerhead, as shown in Figure-02.

INSPECT THE INSTALLATION:

- 4. Remove the showerhead from the shower arm. Turn on the wall valve/diverter (sold separately) to flush out any debris in the supply line.
- 5. Inspect all connections for leaks.
- 6. Turn off supply and re-attach the showerhead to the shower arm.
- If further assistance is required, please contact Product Support at 1-800-927-2120 (8am-6pm EST).
- See service part document for parts ordering, available on WATERWORKS.COM