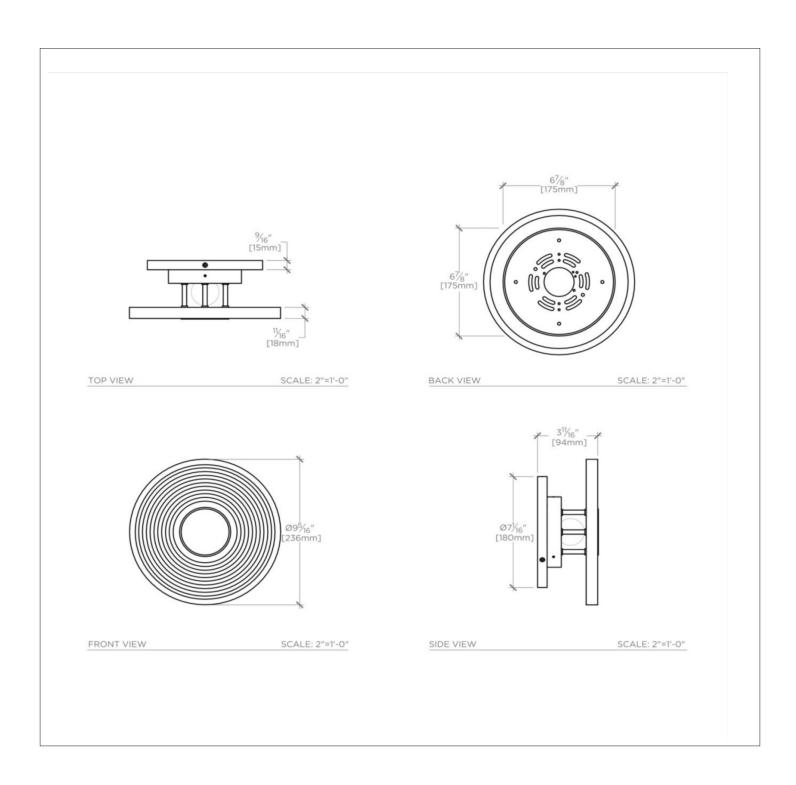

#### **TECHNICAL DETAILS**

Escutcheon Primary Material: Brass Junction Box Orientation: Any Number of Bulbs: One Primary Material: Brass Voltage: 120.0

SHOWN IN DECIBEL WALL MOUNTED LED SCONCE DBLT01