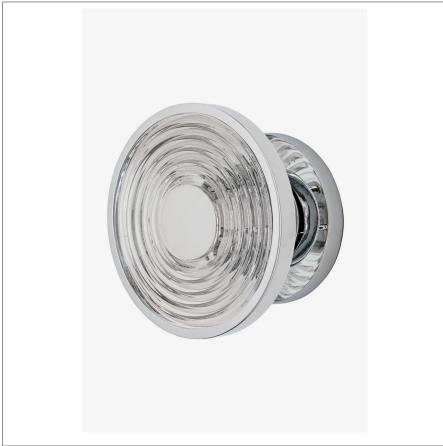

### Decibel Wall Mounted LED Sconce

#### **INSPIRATION**

Inspired by classic record players, Decibel gives all the sleekness of contemporary design, enhanced with special detailing.

#### PRODUCT FEATURES

Wall or Ceiling mounted Brass-rimmed, pressed glass diffuser Replaceable LED with 30,000 hours of life UL and CUL Listed

# DECIBEL DBLT01

Decibel Wall Mounted LED Sconce