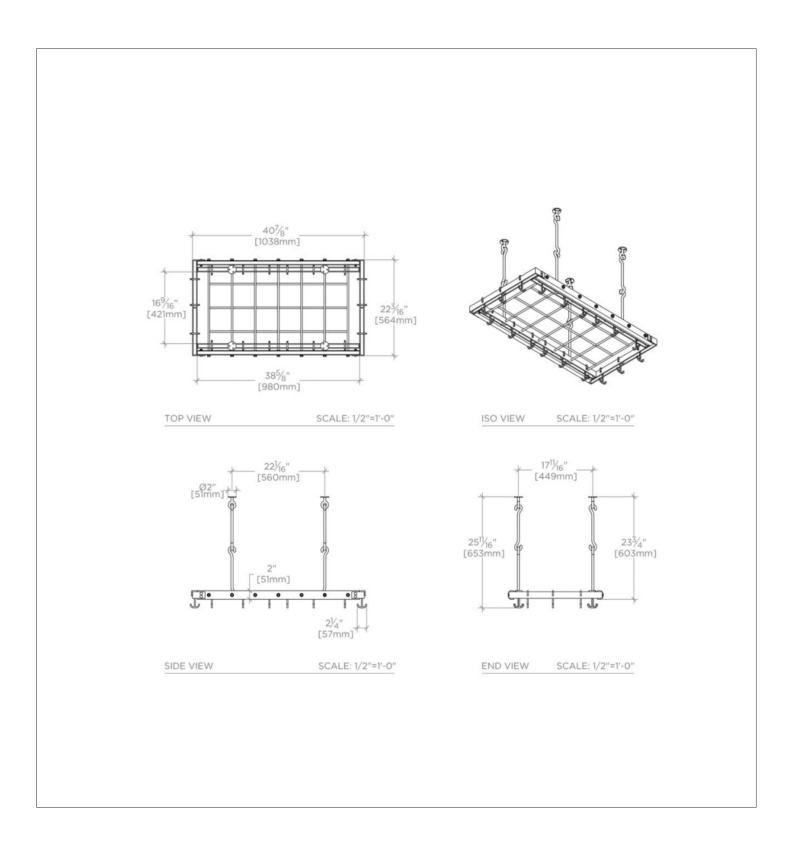

## **TECHNICAL DETAILS**

Installation Notes: Proper blocking is required in the ceiling to support the weight of the Pot Rack.
Depth / Width: 564 mm
Height: 652 mm
Length: 1038 mm
Primary Material: Steel