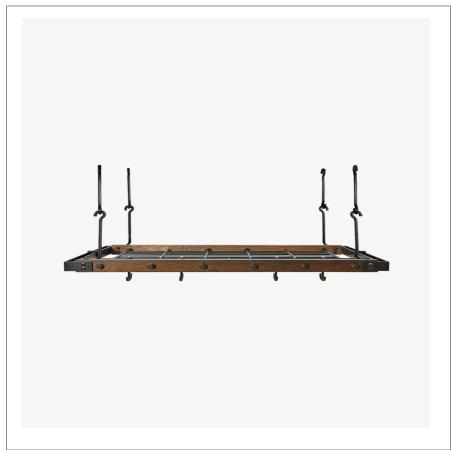

# **GANSEVOORT**

**GVPR01** 

Gansevoort Hanging Pot Rack

SHOWN IN GANSEVOORT HANGING POT RACK| GVPRo1

#### **INSPIRATION**

Urban sensibility and industrial design merge in Gansevoort. It brings maximum utility to the pot rack by incorporating an open shelf for added storage. The wall-mount version allows smaller kitchens to enjoy its functionality. Sturdy steel and wood construction.

### **PRODUCT FEATURES**

Ideal for smaller spaces Durable finish