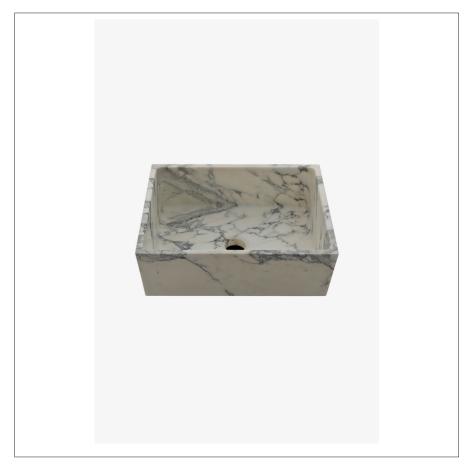

# WATERWORKS

R.W. ATLAS RWSK51

R.W. Atlas 16" x 13 1/16" x 7 1/16" Stone Apron Bar Sink with Center Drain

## **TECHNICAL DETAILS**

ADA Compliance: When installed per ADA guidelines Bowl Shape: Rectangular Drain Hole Diameter: 2 1/2"

Garbage Disposal: N Depth / Width: 13 1/16" Height: 7 1/16" Length: 16"

Outer Rim Shape: Rectangular Primary Material: Stone Sound Proofing: N

#### **PRODUCT FEATURES**

Carved from a single block of stone
Polished finish on all 4 sides for apron installation in any orientation
Designed to be used with 2 1/2" Bar drain(UNKS15) Sold Separately
Not for use with garbage disposals
Can be installed as a vessel-style sink on top of a counter