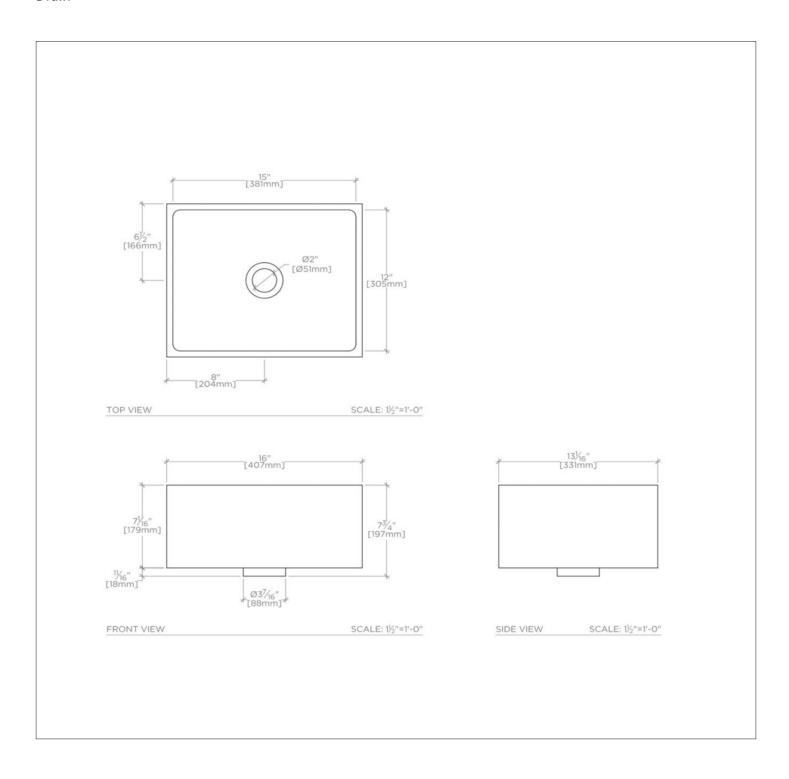

# WATERWORKS

R.W. ATLAS RWSK51

R.W. Atlas 16" x 13 1/16" x 7 1/16" Stone Apron Bar Sink with Center Drain

## **TECHNICAL DETAILS**

ADA Compliance: When installed per ADA guidelines Bowl Shape: Rectangular Drain Hole Diameter: 2 1/2"

Garbage Disposal: N Depth / Width: 13 1/16" Height: 7 1/16" Length: 16"

Outer Rim Shape: Rectangular Primary Material: Stone Sound Proofing: N