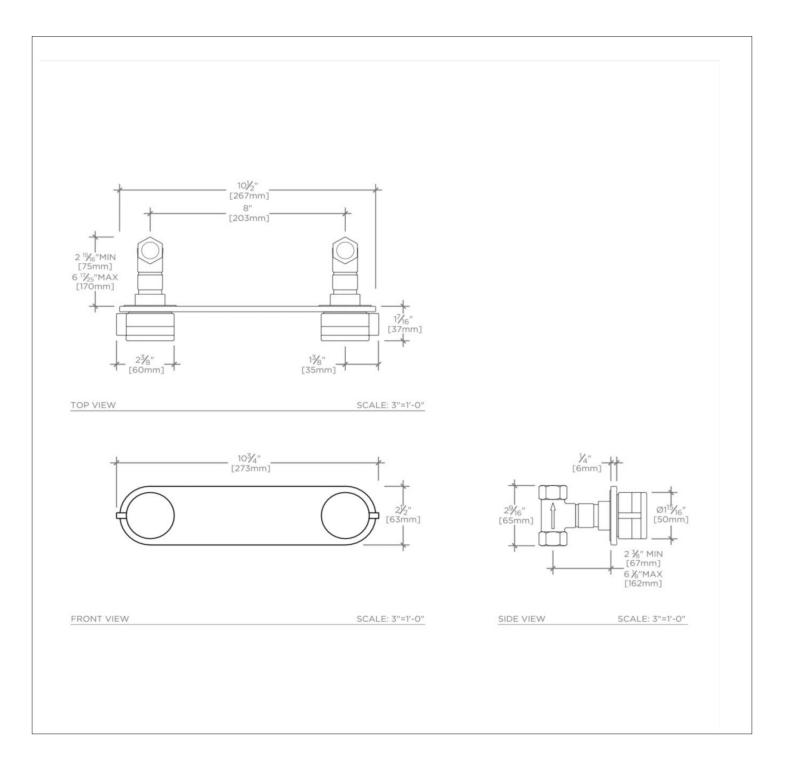

#### Control Valve Rough-in Depth Maximum: 6 1/8" Control Valve Rough-in Depth Minimum: 2 3/8" Escutcheon Primary Material: Brass

**TECHNICAL DETAILS** 

Fittings Hole Diameter: 1 3/8" Handle Spread Maximum: 8" Handle Spread Minimum: 8" Handle Turn Angle: Quarter Turn Depth / Width: 2" . Height: 2 1/2" Inlet Connection Size: 1/2" Inlet Connection Type: Female NPT Inlet Supply Spread Maximum: 8" Inlet Supply Spread Minimum: 8" Length: 10 3/4" Number of Holes: Two Hole Primary Material: Brass Valve Material: Brass, Ceramic Water Pressure Maximum: 80.0 psi Water Pressure Minimum: 20.0 psi Water Pressure Recommended: 45.0 psi