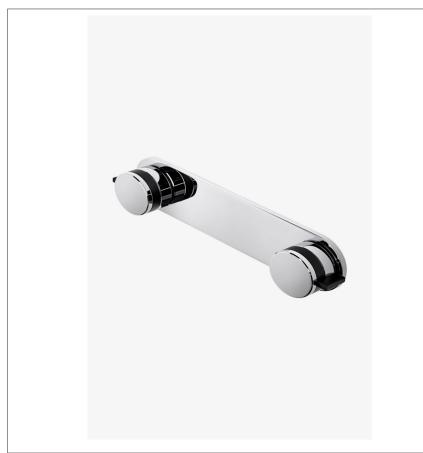

# Decibel Dual Volume Control Valves Trim with Metal Knob Handles and Valves

## INSPIRATION

Inspired by classic record players, Decibel gives all the sleekness of contemporary design, enhanced with special detailing.

### **PRODUCT FEATURES**

Knob Handle This item is stocked in Chrome and Nickel finishes. Includes 1/2" valve roughs for Hot and Cold