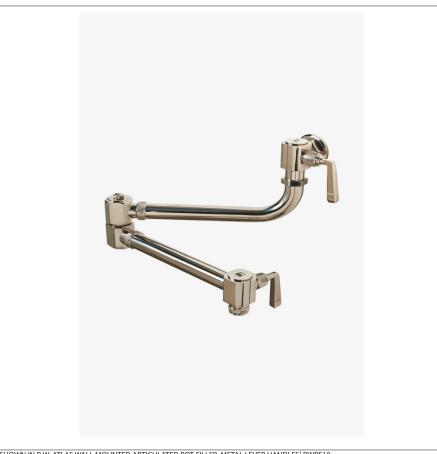

### R.W. Atlas Wall Mounted Articulated Pot Filler, Metal Lever Handles

SHOWN IN R.W. ATLAS WALL MOUNTED ARTICULATED POT FILLER, METAL LEVER HANDLES| RWPF10

#### **PRODUCT FEATURES**

**Articulating Spout** 

Quarter turn ceramic cartridges

Dual valve wall mount pot filler

Cold water only, non-mixing valve

Smooth folding action for easy storage against the wall with one effortless motion  $% \left\{ 1,2,...,n\right\}$ 