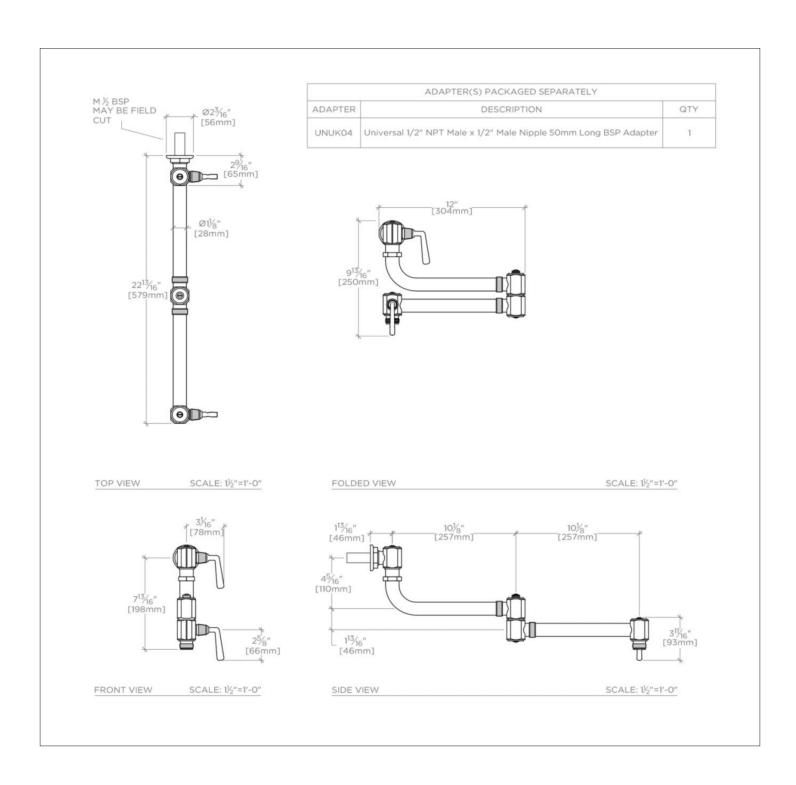

#### **TECHNICAL DETAILS**

Handle Turn Angle: Quarter Turn Depth / Width: 579 mm Height: 249 mm Inlet Connection Size: 1/2"

Inlet Connection Type: Male BSPP

Length: 106 mm Spout Swivel: Y

Water Pressure Maximum: 5.5 bar Water Pressure Minimum: 1.5 bar Water Pressure Recommended: 3.0 bar