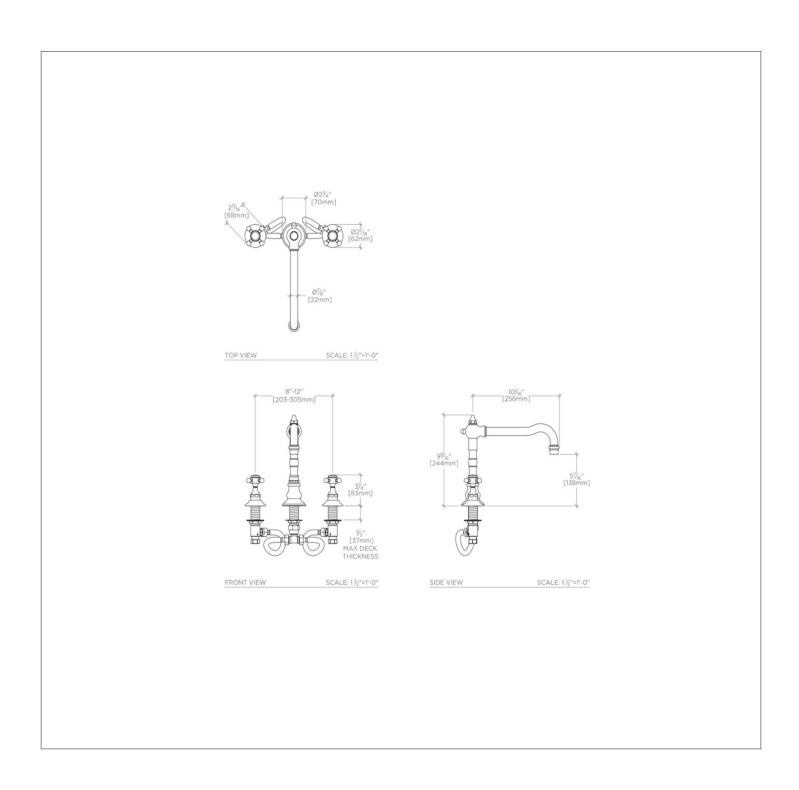

**TECHNICAL DETAILS** 

Handle Turn Angle: Quarter Turn

Index Color / Finish and Material: White Porcelain

Depth / Width: 11 1/2" Height: 9 5/8"

Index Marking: Hot/Cold Inlet Connection Size: 1/2"

Inlet Connection Type: Male With Supply Nut

Inlet Supply Spread Maximum: 12" Inlet Supply Spread Minimum: 8"

Length: 11 1/2"

Number of Handles: Two Number of Holes: Three Hole Primary Material: Brass

Restricted Maximum Flow Rate: 2.2 gpm

Spout Swivel: Y