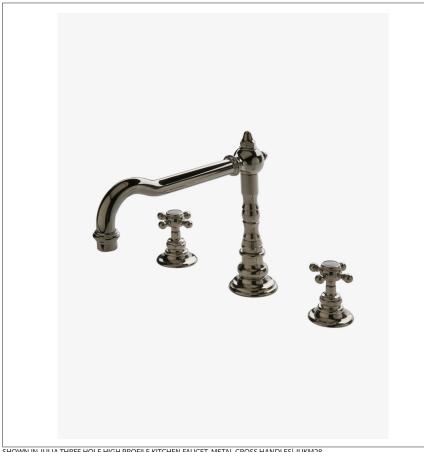

## WATERWORKS

JUKM28 **JULIA** 

Julia Three Hole High Profile Kitchen Faucet, Metal Cross Handles

ADA Compliance: Yes Adjustable versus Fixed Spray: Fixed Spray Deck Thickness Maximum: 1 1/2" Deck Thickness Minimum: 0" Escutcheon Primary Material: Brass Fittings Hole Diameter: 1 1/4" Flow Restriction Options: 1.75, 1.5, 1.0 Handle Spread Maximum: 12" Handle Spread Minimum: 8"

Spray Included in Unit: N

Suggested Application: Bar, Kitchen, Laundry

Valve Material: Ceramic

Water Pressure Maximum: 85.0 psi Water Pressure Minimum: 20.0 psi Water Pressure Recommended: 45.0 psi

SHOWN IN JULIA THREE HOLE HIGH PROFILE KITCHEN FAUCET, METAL CROSS HANDLES JUKM28