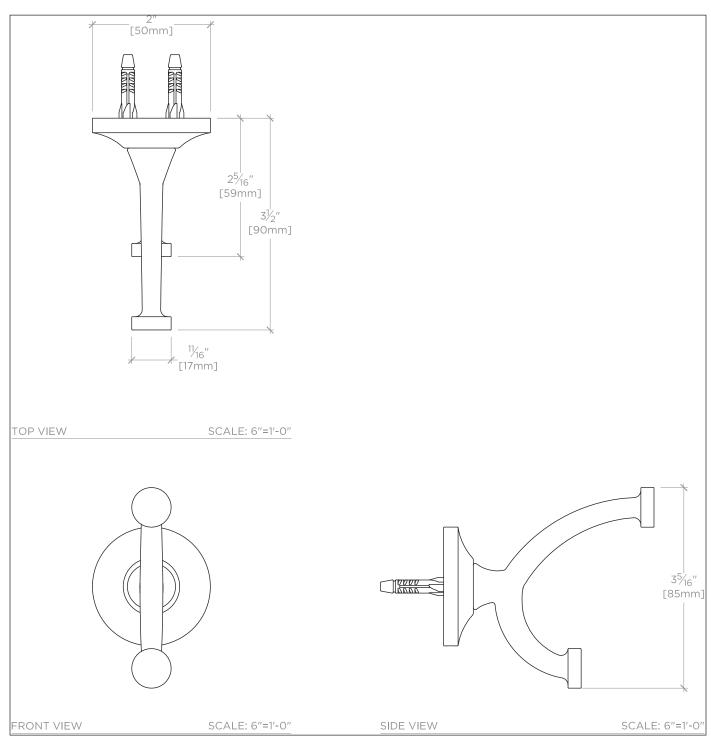

## **EASTON**

Double Hook in Chrome

**STYLE No.** 929279

**REFERENCE No.** EARH49C **ITEM No.** 22-71894-73868

#### **SPECIFICATIONS**

PAGE 2 OF 3

All dimensions are based on original specifications and are subject to change and variation. Please consult your Design Associate for current specifications.