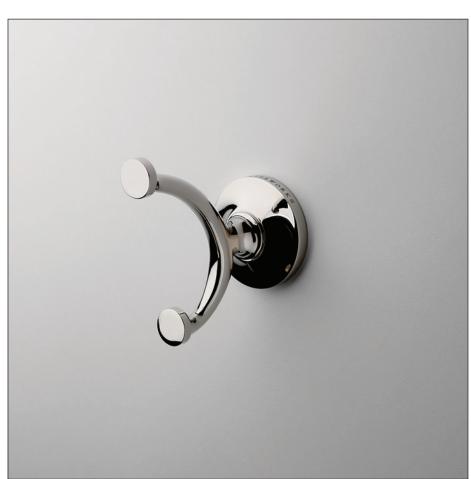

# **EASTON**

Double Hook in Chrome

**STYLE No.** 929279

REFERENCE No. EARH49C **ITEM No.** 22-71894-73868

**SPECIFICATIONS** 

PAGE 1 OF 3

#### DESIGN **FEATURES**

SHOWN IN Nickel