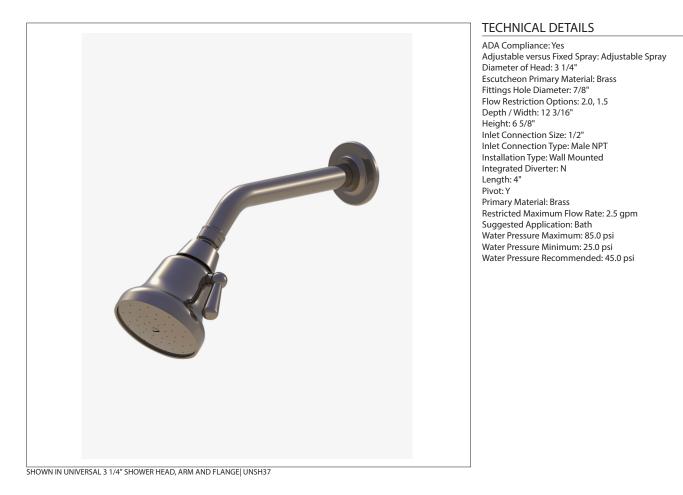

#### **PRODUCT FEATURES**

Add elegant utility and a gently refreshing rainfall effect to your daily ritual with an exquisitely proportioned Universal showerhead

Standard flow rate is 2.5gpm (9.5 L/min). Also available in high efficient flow options. Contact your sales associate or call 1 (800) 899-6757 for details.