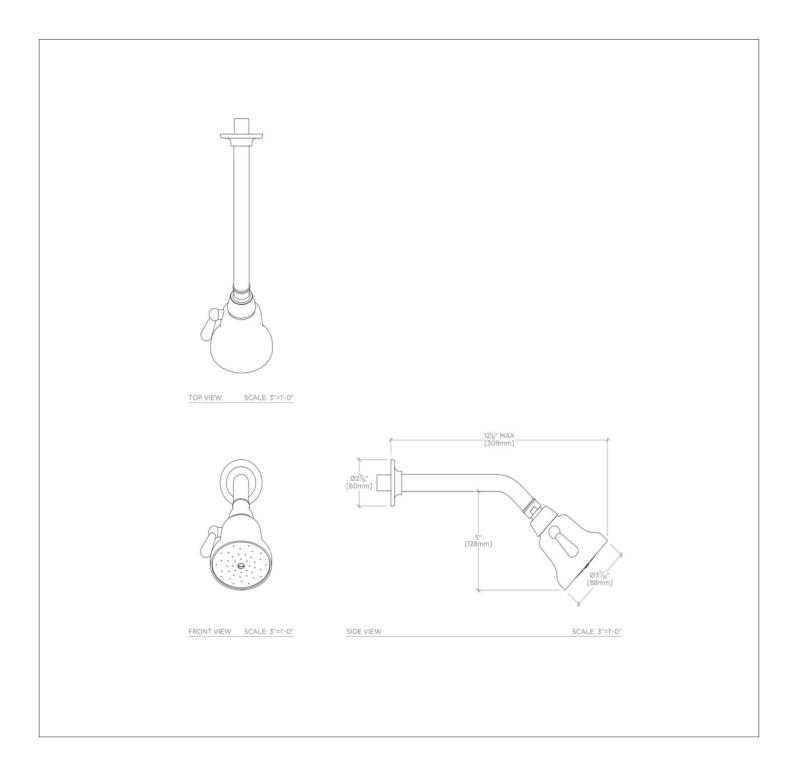

#### **PRODUCT FEATURES**

Add elegant utility and a gently refreshing rainfall effect to your daily ritual with an exquisitely proportioned Universal showerhead

Standard flow rate is 2.5gpm (9.5 L/min). Also available in high efficient flow options. Contact your sales associate or call 1 (800) 899-6757 for details.