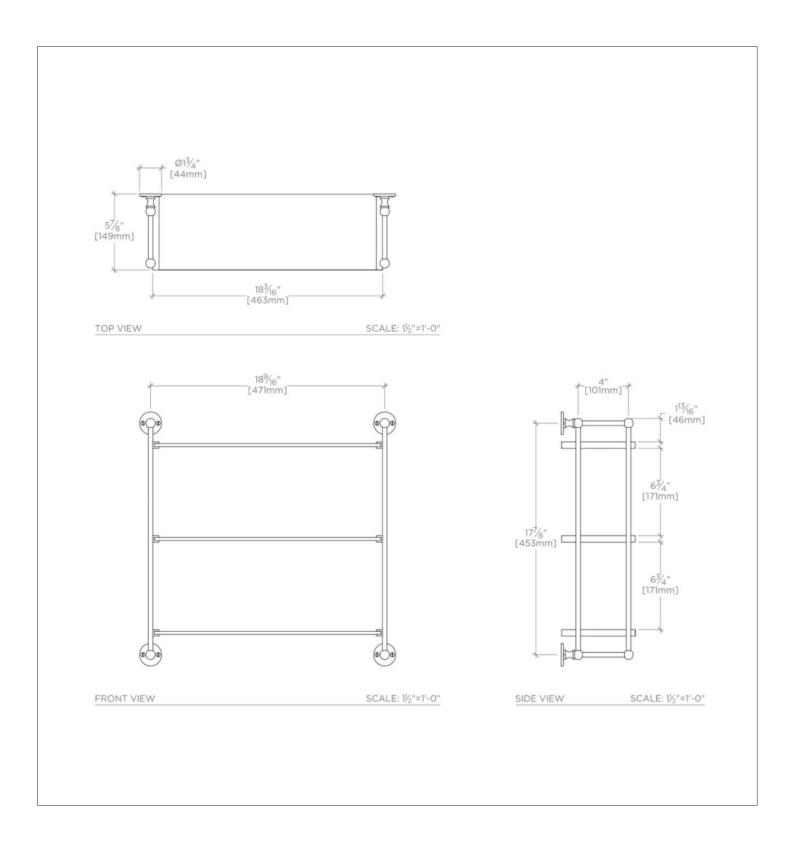

#### **TECHNICAL DETAILS**

Escutcheon Primary Material: brass Length From Centers: 18 9/16" Depth / Width: 152 mm Height: 495 mm Installation Type: Wall Mounted Length: 514 mm Number of Drawers / Shelves: Three Primary Material: Brass ends with glass shelf Suggested Application: Bath