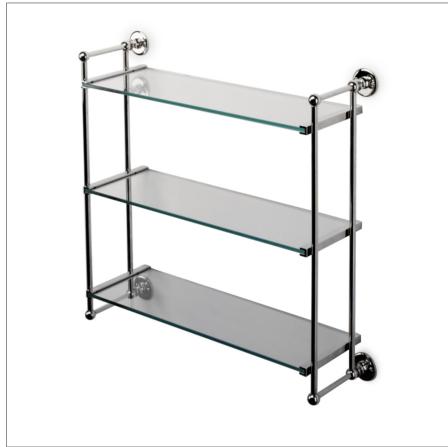

### CRYSTAL

Crystal 20 1/4" Triple Tier Shelf

SHOWN IN NICKEL

# CRYSTAL

Crystal 20 1/4" Triple Tier Shelf