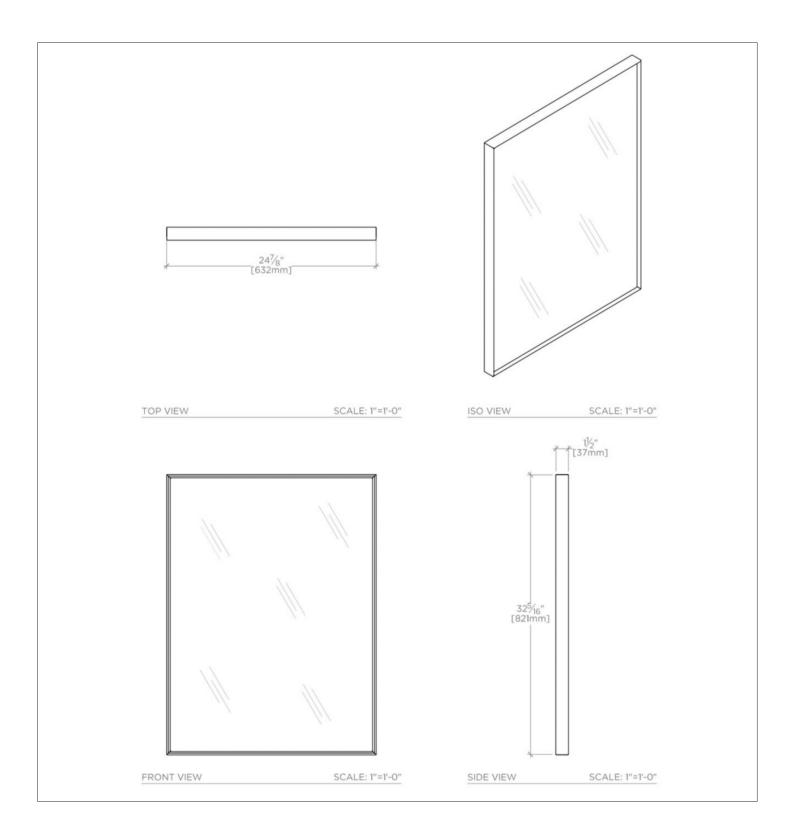

### **PRODUCT FEATURES**

24 7/8" x 32 5/16" x 1 1/2" Made of Brass Chrome or Nickel Finishes Vertical mounting brackets included; horizontal mounting brackets must be special ordered 90 lb