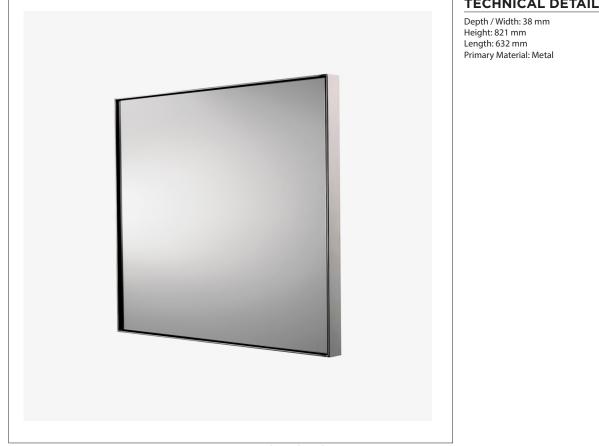

# OPMR32

Opus Metal Rectangular Wall Mounted Stationary Mirror 25" x 321/2" x 11/2"

#### SHOWN IN OPUS METAL RECTANGULAR WALL MOUNTED STATIONARY MIRROR 25" X 32 1/2" X 1 1/2"| OPMR32