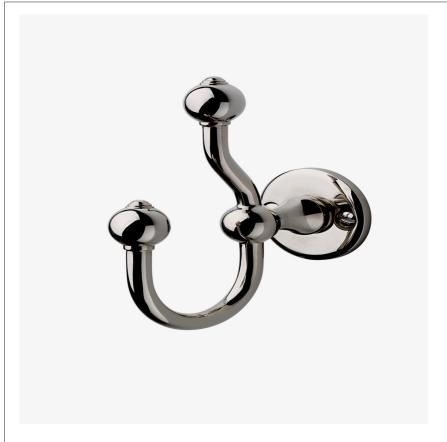

## CRYSTAL CRRH49

Crystal Double Robe Hook

## **INSPIRATION**

Comprehensive and universal, the classic design of Crystal is appropriate to partner with any line of fittings and fixtures from modern to traditional. The weight and quality of these handcrafted pieces is unsurpassed.

## **PRODUCT FEATURES**

1 3/4" x 3 1/2" x 4.6" Made from Brass Mounting hardware included CRYSTAL CRRH49

Crystal Double Robe Hook