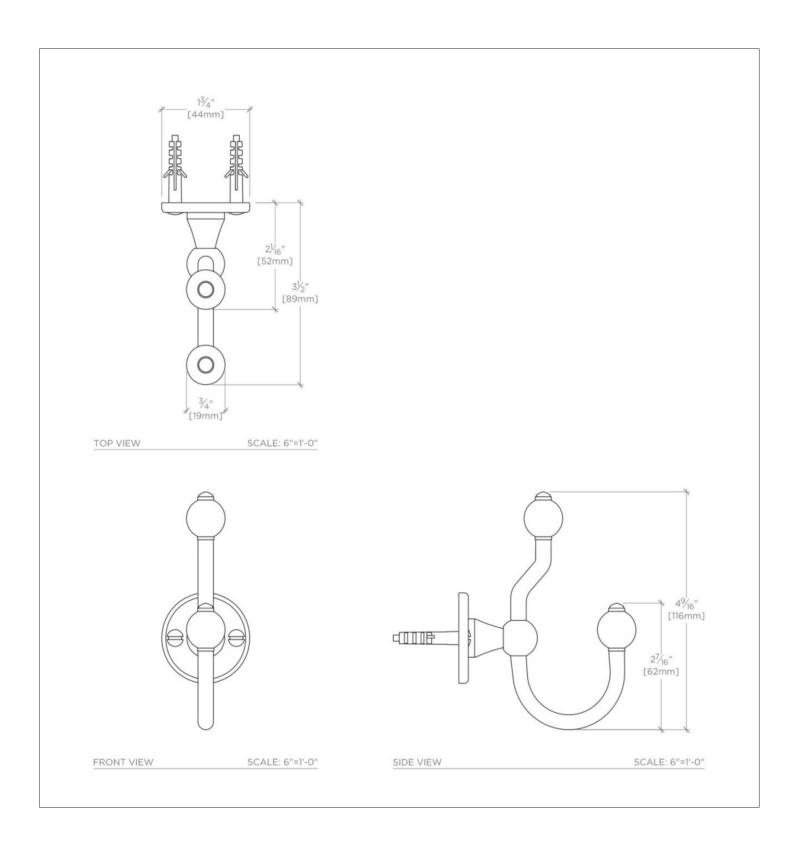

## **TECHNICAL DETAILS**

Escutcheon Primary Material: Brass Depth / Width: 89 mm Height: 117 mm Installation Type: Wall Mounted Length: 44 mm Primary Material: Brass Suggested Application: Bath

SHOWN IN CRYSTAL DOUBLE ROBE HOOK| CRRH49

## **PRODUCT FEATURES**

1 3/4" x 3 1/2" x 4.6" Made from Brass Mounting hardware included CRYSTAL CRRH49

Crystal Double Robe Hook