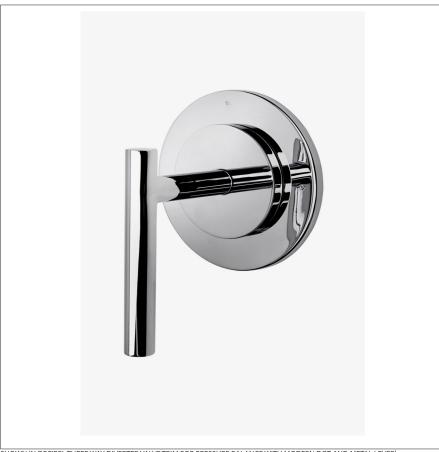

**DB3P10 DECIBEL** 

Decibel Three Way Diverter Valve Trim for Pressure Balance with Modern Dot and Metal Lever

SHOWN IN DECIBEL THREE WAY DIVERTER VALVE TRIM FOR PRESSURE BALANCE WITH MODERN DOT AND METAL LEVER

## **INSPIRATION**

 $Inspired \ by \ classic \ record \ players, \ Decibel \ gives \ \ all \ the \ sleekness \ of \ contemporary \ design, enhanced \ with \ special$ detailing.

## **PRODUCT FEATURES**

Lever Hande

This item is stocked in Chrome and Nickel finishes.

Requires valve rough GUDV65(USA) or GU56DV(UK) sold separately