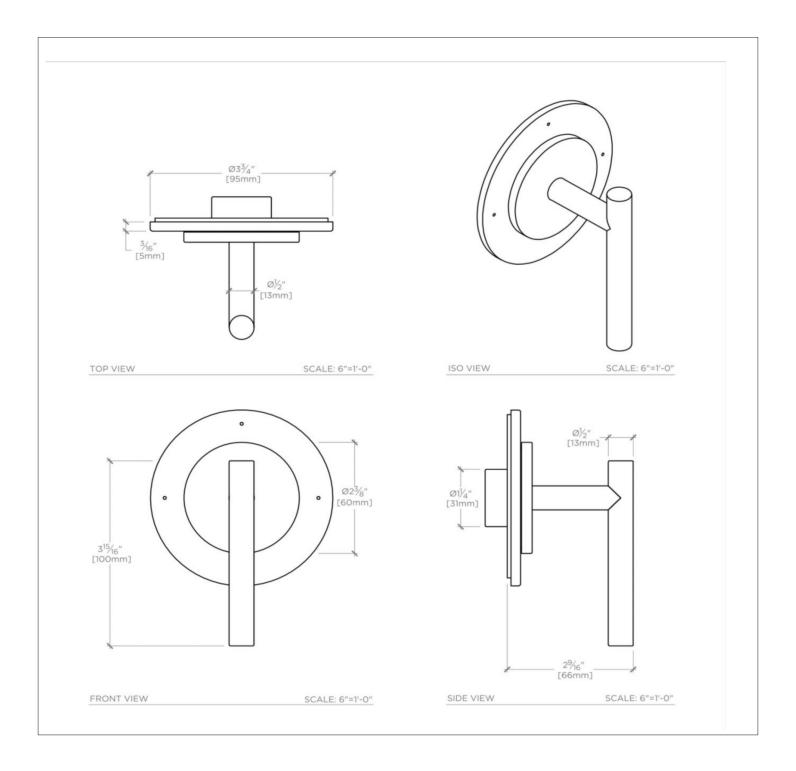

## **TECHNICAL DETAILS**

Control Valve Rough-in Depth Maximum: 5 5/8" Control Valve Rough-in Depth Minimum: 3 1/8" Escutcheon Primary Material: Brass

Fittings Hole Diameter: 1 3/8"

Depth / Width: 3" Height: 5" Length: 3 3/4" Primary Material: Brass

Water Pressure Maximum: 80.0 psi Water Pressure Minimum: 20.0 psi Water Pressure Recommended: 45.0 psi DECIBEL DB3P10

Decibel Three Way Diverter Valve Trim for Pressure Balance with Modern Dot and Metal Lever