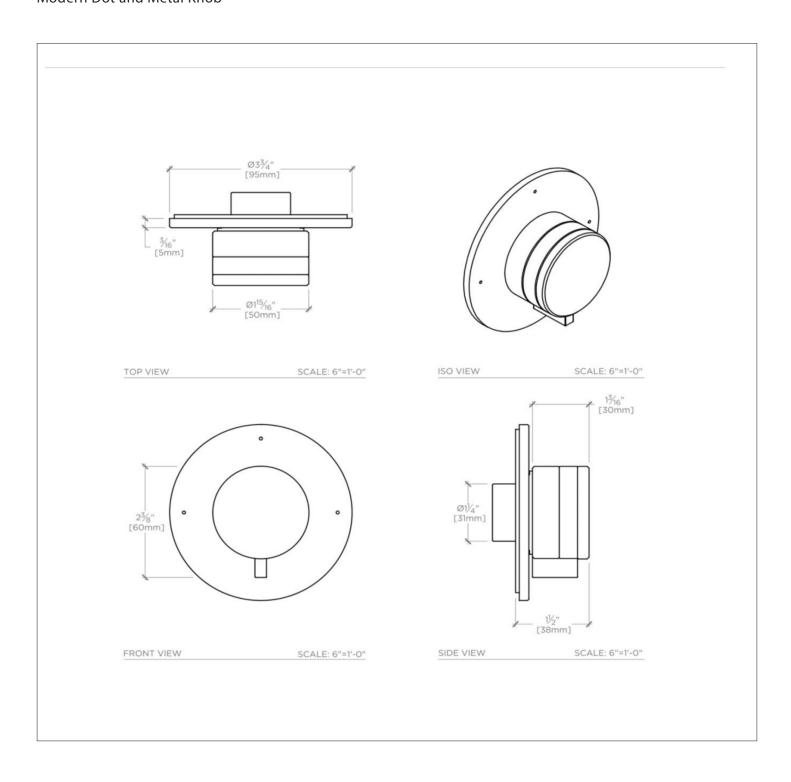

## **TECHNICAL DETAILS**

Control Valve Rough-in Depth Maximum: 5 5/8" Control Valve Rough-in Depth Minimum: 3 1/8" Escutcheon Primary Material: Brass

Fittings Hole Diameter: 1 3/8"
Depth / Width: 1 15/16"

Depth / Width: 1 15/16" Height: 3 3/4" Length: 3 3/4" Primary Material: Brass

Water Pressure Maximum: 80.0 psi Water Pressure Minimum: 20.0 psi Water Pressure Recommended: 45.0 psi DECIBEL DB3P01

Decibel Three Way Diverter Valve Trim for Pressure Balance with Modern Dot and Metal Knob