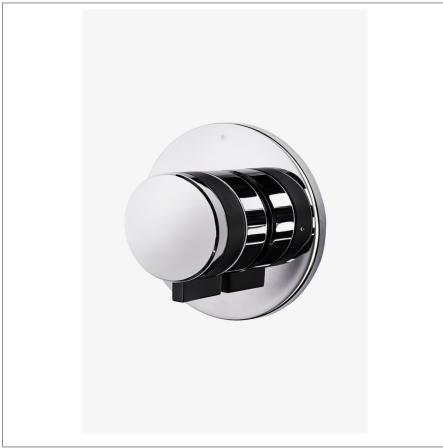

DECIBEL DB3P01

Decibel Three Way Diverter Valve Trim for Pressure Balance with Modern Dot and Metal Knob

SHOWN IN DECIBEL THREE WAY DIVERTER VALVE TRIM FOR PRESSURE BALANCE WITH MODERN DOT AND METAL KNOB

## **INSPIRATION**

Inspired by classic record players, Decibel gives all the sleekness of contemporary design, enhanced with special detailing.

## **PRODUCT FEATURES**

Knob Handle

This item is stocked in Chrome and Nickel finishes.

Requires valve rough GUDV65(USA) or GU56DV(UK) sold separately