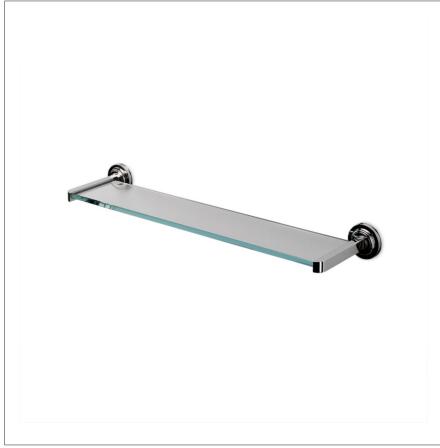

### AERO Aero Single Tier Shelf

#### **TECHNICAL DETAILS**

Escutcheon Primary Material: Brass Length From Centers: 17 7/8" Depth / Width: 6 1/4" Height: 2 1/2" Installation Type: Wall Mounted Length: 20 1/4" Number of Drawers / Shelves: One Primary Material: Brass ends with glass shelf Suggested Application: Bath

SHOWN IN NICKEL