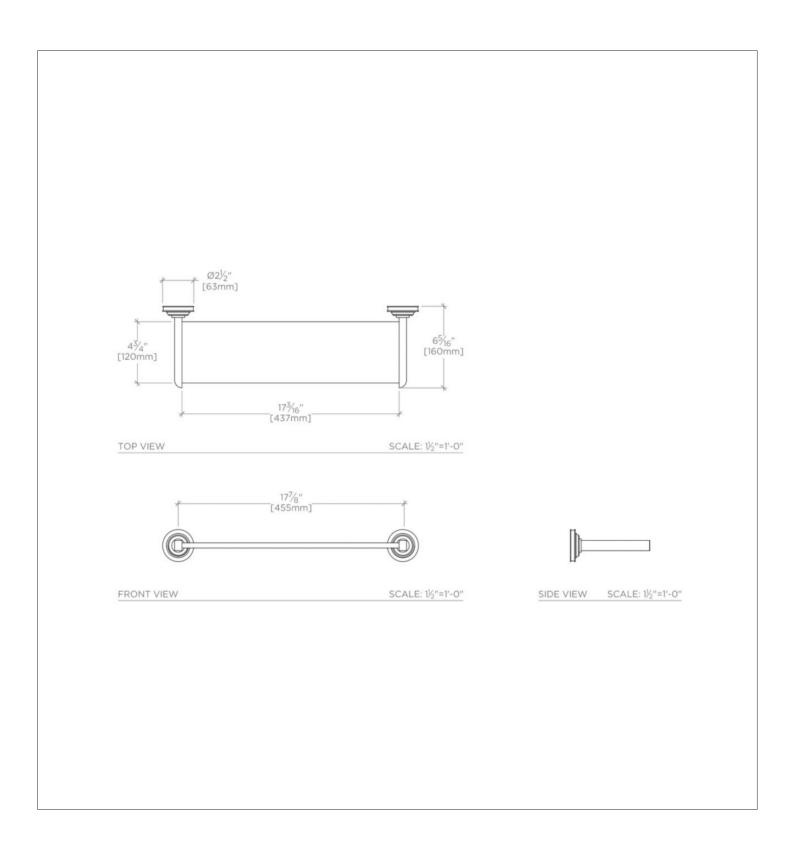

#### **TECHNICAL DETAILS**

Escutcheon Primary Material: Brass Length From Centers: 17 7/8" Depth / Width: 6 1/4" Height: 2 1/2" Installation Type: Wall Mounted Length: 20 1/4" Number of Drawers / Shelves: One Primary Material: Brass ends with glass shelf Suggested Application: Bath