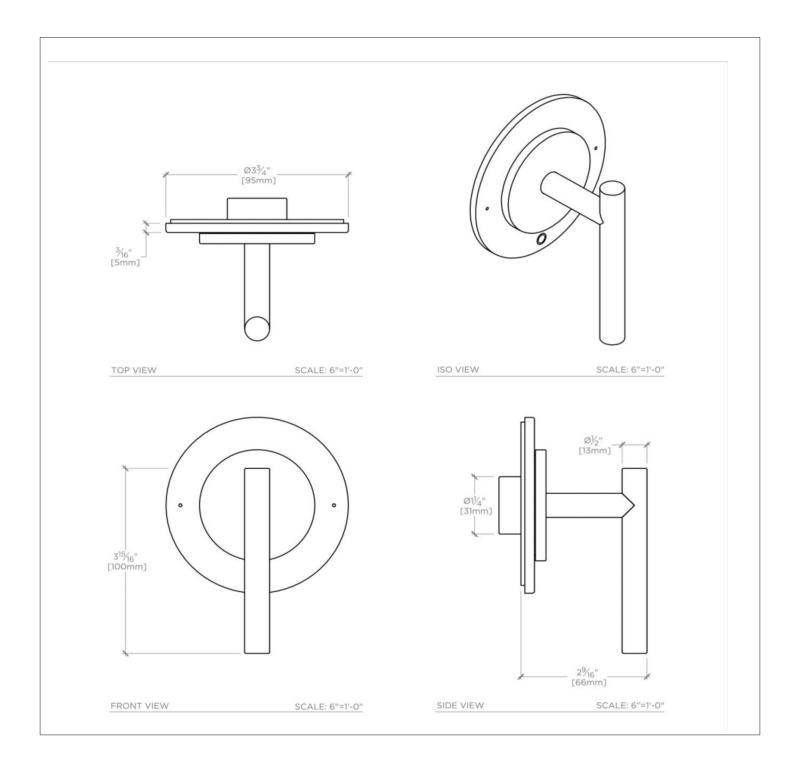

## **TECHNICAL DETAILS**

Control Valve Rough-in Depth Maximum: 5 5/8" Control Valve Rough-in Depth Minimum: 3 1/8" Escutcheon Primary Material: Brass

Escutcheon Primary Material: Bra Fittings Hole Diameter: 1 3/8"

Depth / Width: 3" Height: 5" Length: 3 3/4" Primary Material: Brass

Water Pressure Maximum: 80.0 psi Water Pressure Minimum: 20.0 psi Water Pressure Recommended: 45.0 psi DECIBEL DB2T10

Decibel Two Way Diverter Valve Trim for Thermostatic with Modern Dot and Metal Lever