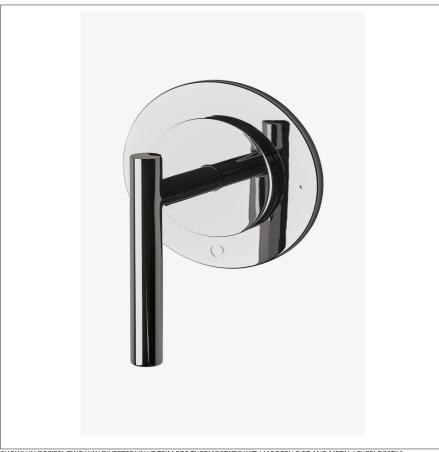

DECIBEL DB2T10

Decibel Two Way Diverter Valve Trim for Thermostatic with Modern Dot and Metal Lever

SHOWN IN DECIBEL TWO WAY DIVERTER VALVE TRIM FOR THERMOSTATIC WITH MODERN DOT AND METAL LEVER DB2T10