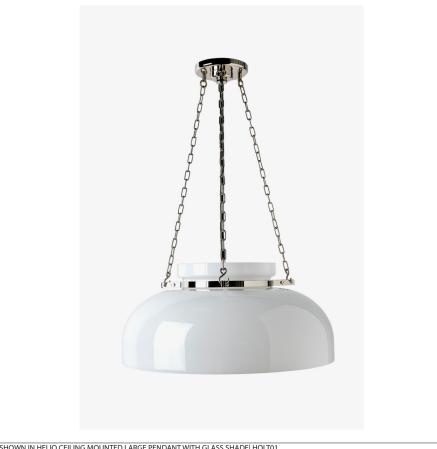

SHOWN IN HELIO CEILING MOUNTED LARGE PENDANT WITH GLASS SHADE HOLTO1

### **INSPIRATION**

 $The \ Helio \ pendant, with \ its \ spare \ opal \ glass \ shade \ and \ brass \ ring \ arms, \ takes \ its \ cue \ from \ minimal \ and \ modern$ designs of the mid-twentieth century. Suspended by three chains, the shade is held in place by a brass cuff with radiating arms.