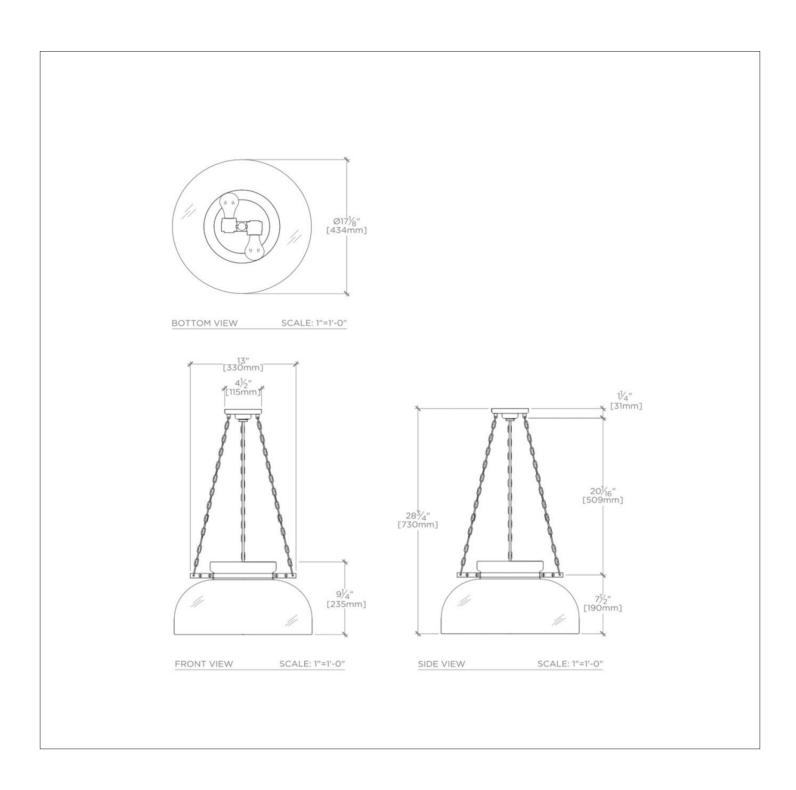

## **TECHNICAL DETAILS** Ambient / Task: Ambient

Bulb Base Size: E26 Bulb Type: A19 Depth / Width: 17 1/8" Height: 28 3/4" Installation Type: Ceiling Mounted Interior / Exterior Application: Interior Only Junction Box Orientation: Any Length: 17 1/8" Number of Bulbs: Two Primary Material: Brass Safety Warnings: Do not exceed max wattage Shade Finish: Shiny White Shade Material: Opal Glass Shade Shape: Dome Voltage: 120 Wet / Dry: Damp or Dry