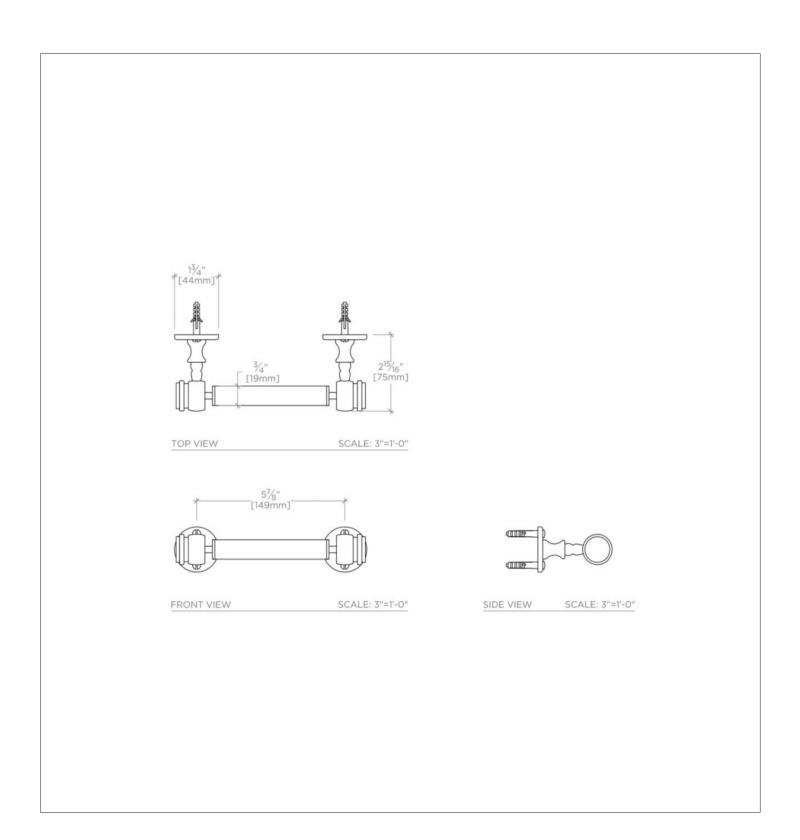

## **TECHNICAL DETAILS**

Escutcheon Primary Material: Brass Length From Centers: 5 7/8" Depth / Width: 76 mm Height: 44 mm Installation Type: Wall Mounted Length: 197 mm Primary Material: Brass Suggested Application: Bath

## **PRODUCT FEATURES**

7 3/4" x 3" x 1 3/4" Made from Brass Mounting hardware included CRYSTAL CRPH35

Crystal Wall Mounted Three Piece Paper Holder