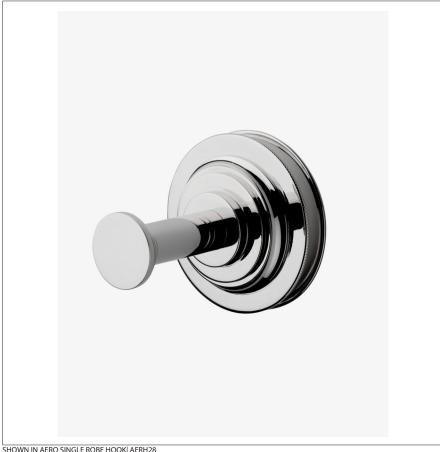

## WATERWORKS

AERH28 **AERO** 

Aero Single Robe Hook

## **TECHNICAL DETAILS**

Escutcheon Primary Material: Brass Depth / Width: 2.6125" Height: 2 1/2" Installation Type: Wall Mounted Length: 2 1/2" Primary Material: Brass Suggested Application: Bath

SHOWN IN AERO SINGLE ROBE HOOK | AERH28