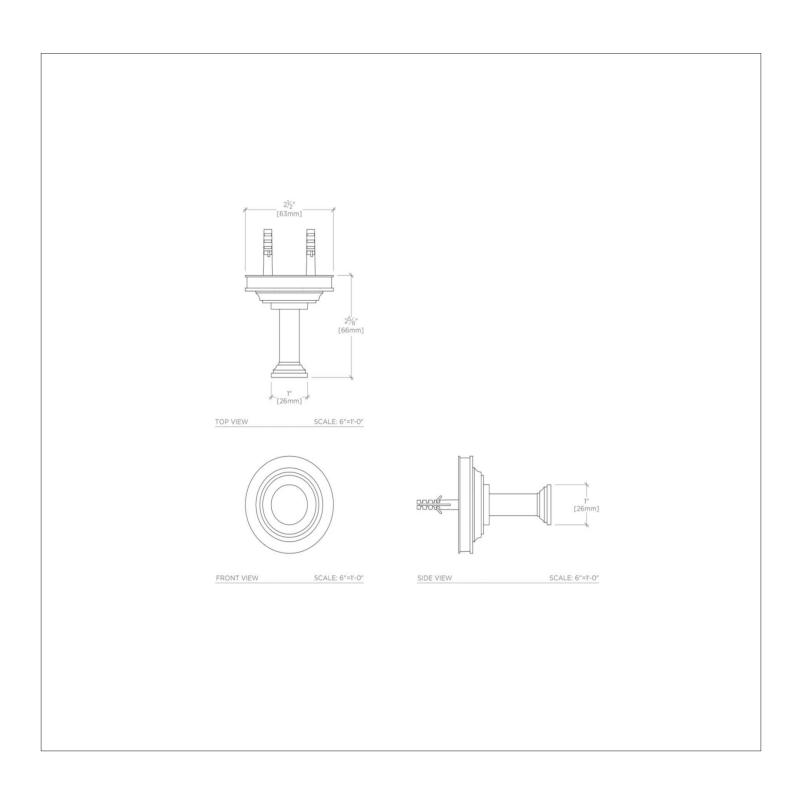

## **TECHNICAL DETAILS**

Escutcheon Primary Material: Brass Depth / Width: 2.6125" Height: 2 1/2" Installation Type: Wall Mounted Length: 2 1/2" Primary Material: Brass Suggested Application: Bath

SHOWN IN AERO SINGLE ROBE HOOK | AERH28

## **PRODUCT FEATURES**

2 1/2" x 2 3/5" x 2 1/2" Gadrooning Detail 4 lb

AERO AERH28

Aero Single Robe Hook