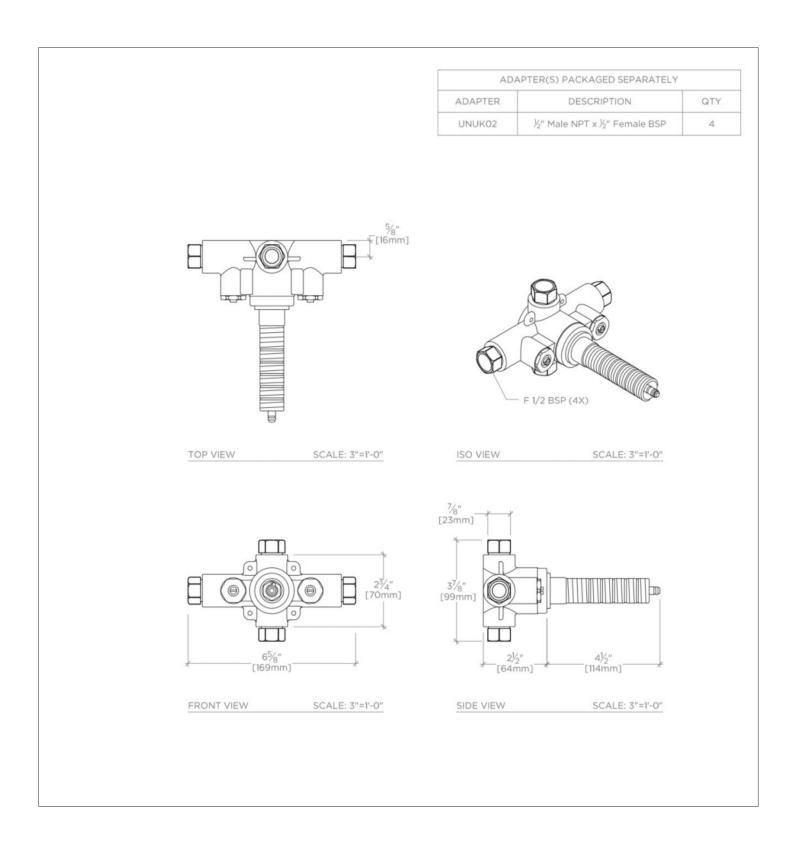

#### **TECHNICAL DETAILS**

Fittings Hole Diameter: 114 mm
Depth / Width: 178 mm
Height: 70 mm
Inlet Connection Size: 1/2"
Inlet Connection Type: Female G/BSPP
Length: 140 mm
Outlet Connection Size: 1/2"
Outlet Connection Type: Female BSP
Primary Material: Brass
Suggested Application: Bath
Valve Material: Wax Element
Water Pressure Maximum: 5.5 bar
Water Pressure Minimum: 1.5 bar
Water Pressure Recommended: 3.0 bar

SHOWN IN FITTINGS FINISHING DETAILS