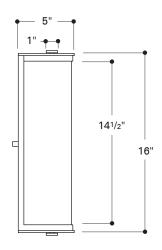

#### WWLT36

These guidelines have been prepared for the professional contractor to aid in the installation of **ORIEL II SCONCE (WWLT36)** 

All dimensions are based on original specifications and are subject to change and variation. Please consult your Design Associate for current specifications.