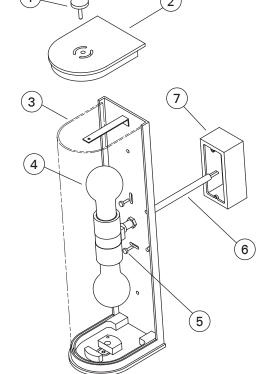

# **INSTALLATION:**

**IMPORTANT:** Light weighs 15 lbs. Junction box (7) NOT provided must be secured to adequate blocking or stud material.

- 1. Install a 2"  $\times$  4" rectangular junction box.
- 2. Run 120v, 60hz electrical service to the junction box. Install and Ground per NEC and local codes.
- 3. Unthread top cap retaining screw(1) and lift off the top cap(2).
- 4. Lift glass shade(3) off of fixture body.
- 5. Connect fixture wires(6) to the house wires, note green fixture wire is ground.
- 6. Secure fixture (4) to junction box using the following junction box screws(3) NOT provided:

2" x 4" rectangular: 2 - #6-32

- 7. Verify the fixture is level before continuing.
- 8. Install 2 60 watt max, standard Type A bulbs.
- 9. Reinstall glass shade and hand-tighten the top cap retaining screw.
- ➤ If further assistance is required, please contact Product Support at 1-800-927-2120 (8am-7pm EST).