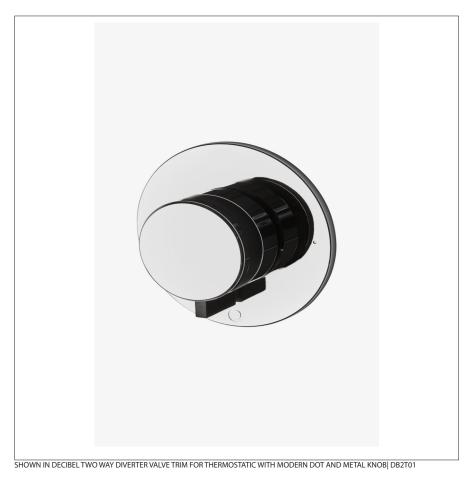

DECIBEL DB2T01

Decibel Two Way Diverter Valve Trim for Thermostatic with Modern Dot and Metal Knob

## **INSPIRATION**

Inspired by classic record players, Decibel gives all the sleekness of contemporary design, enhanced with special detailing.

## **PRODUCT FEATURES**

Knob Handle

This item is stocked in Chrome and Nickel finishes.

Requires valve rough GUDV14(USA) or GU14DV(UK) sold separately