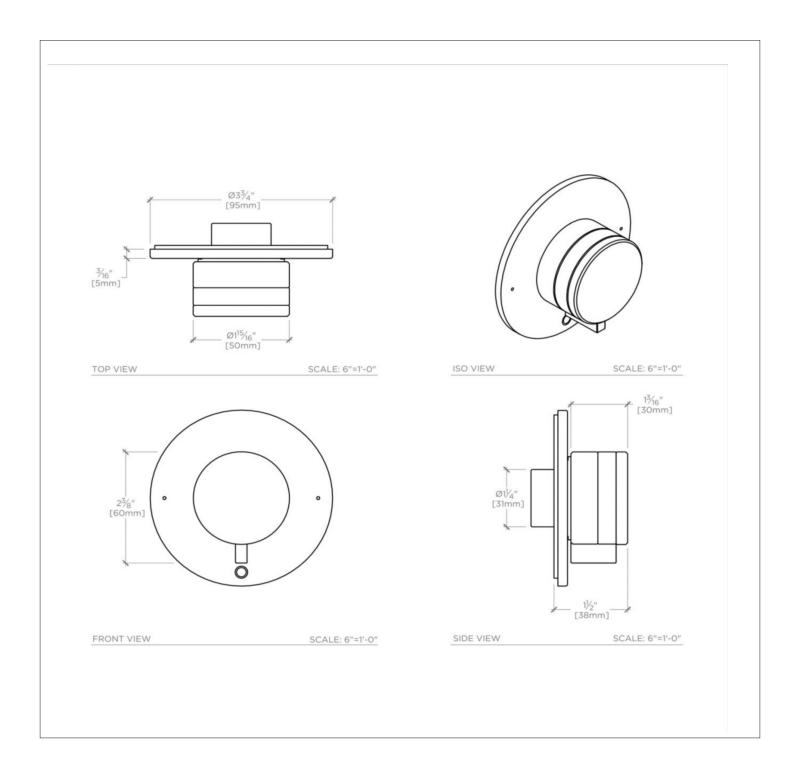

## **TECHNICAL DETAILS**

Control Valve Rough-in Depth Maximum: 5 5/8" Control Valve Rough-in Depth Minimum: 3 1/8" Escutcheon Primary Material: Brass

Fittings Hole Diameter: 1 3/8" Depth / Width: 1 15/16" Height: 3 3/4"

Length: 3 3/4"
Primary Material: Brass

Water Pressure Maximum: 80.0 psi Water Pressure Minimum: 20.0 psi Water Pressure Recommended: 45.0 psi DECIBEL DB2T01

Decibel Two Way Diverter Valve Trim for Thermostatic with Modern Dot and Metal Knob