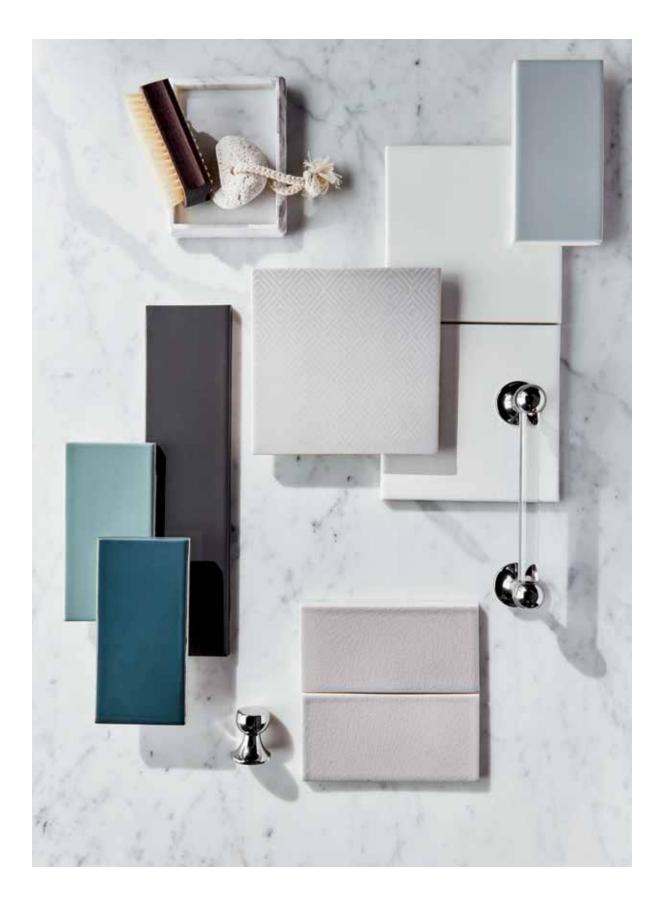

## TRADITIONAL ELEGANCE

Handmade with rounded edges, this ceramic tile collection includes crackled glazes, textured patterns and architectural moldings that bring depth and dimension to the bath.

Field Tile, 6" × 9"\*

## TILE COLORS

Devonshire Cream Glossy

Smog Glossy Crackle

Juniper Glossy

Bullnose Single, 6" × 6"\*

Wainscot Plank, 6" x 30"†

Quarter Round, 1" × 6"

CTDFOW

Charade Glossy

Verdigris Glossy

6" × 6" only CDFD6

Batten Rail, 2 3/4" × 12"†

CTRL06

7/8"

6"×9"\* CTF069