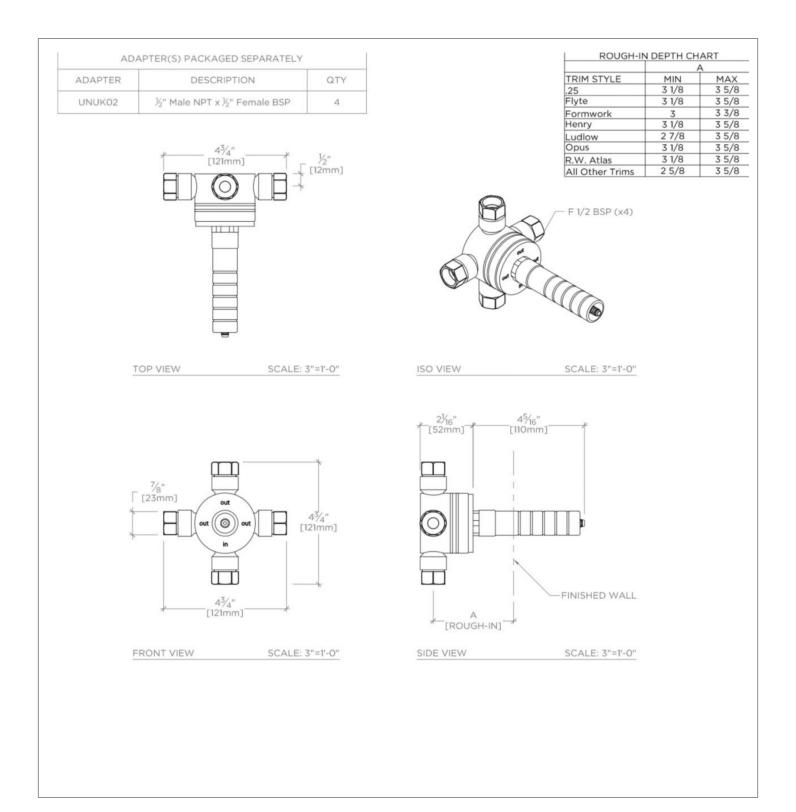

### **TECHNICAL DETAILS**

Fittings Hole Diameter: 64 mm Handle Turn Angle: Quarter Turn Each Way Depth / Width: 162 mm Height: 92 mm Inlet Connection Size: 1/2" Inlet Connection Type: Female G Length: 92 mm Outlet Connection Size: 1/2" Outlet Connection Type: Female BSP Primary Material: Brass Suggested Application: Bath Valve Material: Ceramic Water Pressure Maximum: 5.5 bar Water Pressure Recommended: 3.0 bar

#### **PRODUCT FEATURES**

For use with Waterworks Pressure Balance system 3-way diverter valve trims 1/2" NPT female inlet and outlet with quarter turn functionality Custom tile guard ensures precise tiling, while providing accessibility in servicing the valve. 16.9 gpm unrestricted maximum flow at 45 psi Made of brass materials