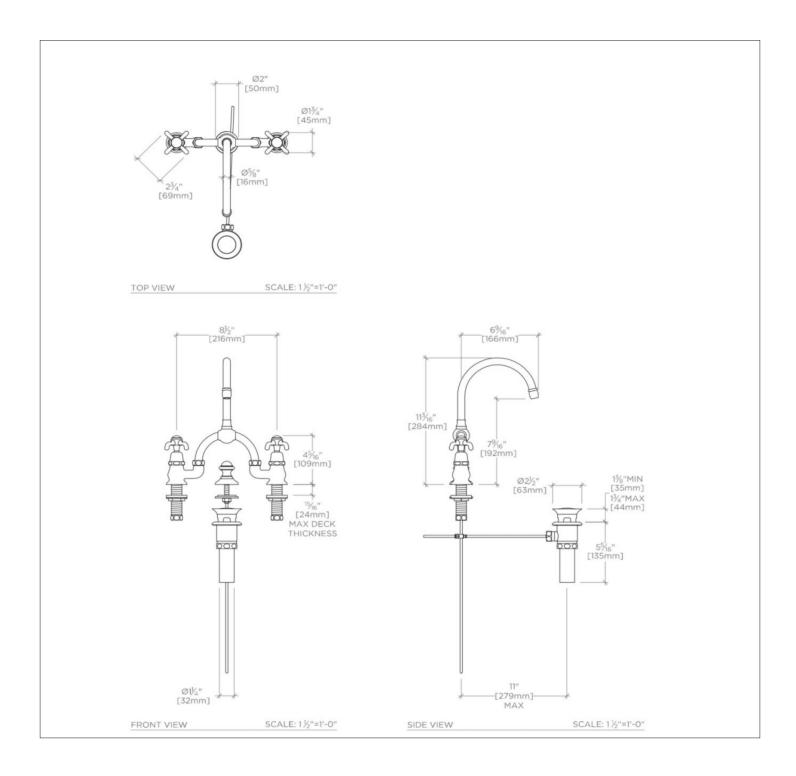

## **TECHNICAL DETAILS**

ADA Compliance: Yes

Adjustable versus Fixed Spray: Fixed Spray

Deck Thickness Maximum: 1" Deck Thickness Minimum: 0"

Drain Assembly Materials: Brass Drain Depth Maximum: 1 3/4" Drain Hole Diameter: 1 3/4"

Drain Style: Pop-up

Escutcheon Primary Material: Brass

Fittings Hole Diameter: 1"

Flow Restriction Options: 1.0 , 1.2 , 1.5 , 1.75, 2.2

Handle Spread Maximum: 8 1/2" Handle Spread Minimum: 8 1/2"

Handle Turn Angle: Quarter Turn

Index Color / Finish and Material: White Porcelain

Depth / Width: 7 1/2" Drain Depth Minimum: 1 3/8"

Height: 11 1/4"

Index Marking: Hot/Cold

Inlet Connection Size: 1/2"
Inlet Connection Type: Male with Supply Nut

Inlet Supply Spread Maximum: 8 1/2" Inlet Supply Spread Minimum: 8 1/2"

Installation Type: Deck Mounted Length: 10 1/2"

Number of Handles: Two Number of Holes: Three Hole

Primary Material: Brass

Spout Swivel: Y