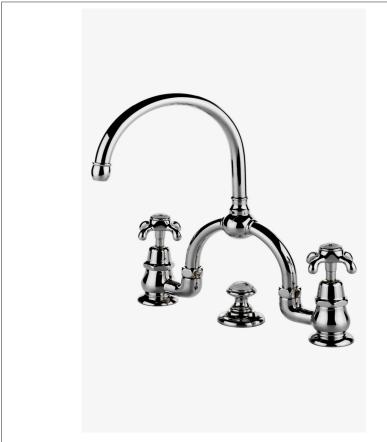

# WATERWORKS

ETOILE ETLS82

Etoile Gooseneck Arche Three Hole Deck Mounted Lavatory Faucet with Metal Cross Handles

L SHOWN IN ETOILE GOOSENECK ARCHE THREE HOLE DECK MOUNTED LAVATORY FAUCET WITH METAL CROSS HANDLES

#### **PRODUCT FEATURES**

The exposed arche mixer features a deck-mounted pop-up rod, and a gooseneck faucet. Dew-drop designed cross handles feature white porcelain indices with hot and cold markings.