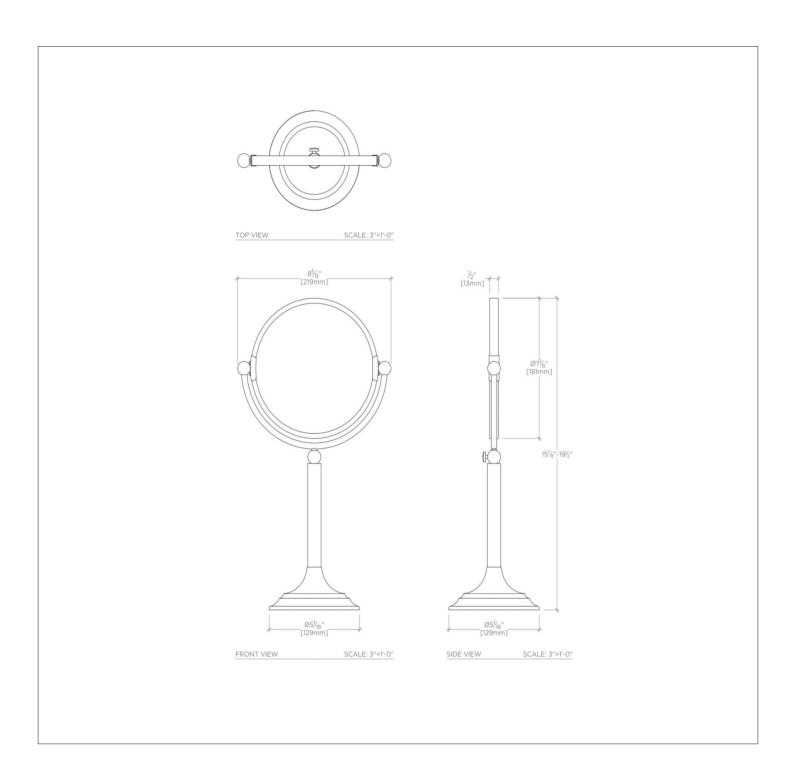

## TECHNICAL DETAILS

Depth / Width: 5 1/16" Height: 19 1/2" Length: 8 5/8" Primary Material: Brass Suggested Application: Bath

SHOWN IN CRYSTAL FREESTANDING LARGE 7 1/4" DIA. MAGNIFYING MIRROR CRMR68

## **PRODUCT FEATURES**

7 1/4" Diameter Adjustable Stand Chrome, Matte Nickel & Nickel Finishes