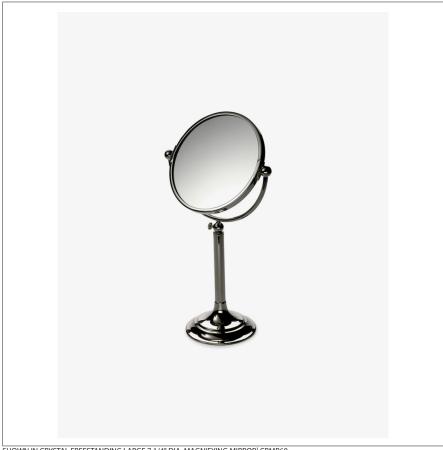

# WATERWORKS

CRMR68 **CRYSTAL** 

Crystal Freestanding Large 7 1/4" dia. Magnifying Mirror

## TECHNICAL DETAILS

Depth / Width: 5 1/16" Height: 19 1/2" Length: 8 5/8" Primary Material: Brass Suggested Application: Bath

SHOWN IN CRYSTAL FREESTANDING LARGE 7 1/4" DIA. MAGNIFYING MIRROR CRMR68

## **PRODUCT FEATURES**

7 1/4" Diameter Adjustable Stand Chrome, Matte Nickel & Nickel Finishes

#### PRODUCT (NOTES)

Double sided mirror. 3x magnification on one side; 1x magnification on the other