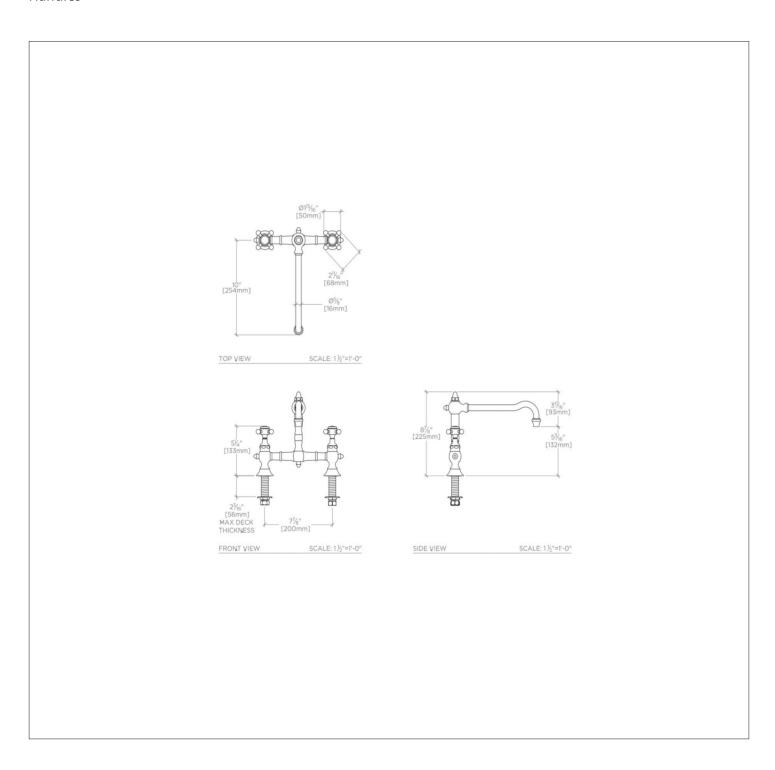

#### **TECHNICAL DETAILS**

ADA Compliance: Yes Adjustable versus Fixed Spray: Fixed Spray Deck Thickness Maximum: 2 1/4" Deck Thickness Minimum: 0" Escutcheon Primary Material: Brass Fittings Hole Diameter: 1" Flow Restriction Options: 1.5, 1.0 Handle Spread Maximum: 7 7/8" Handle Spread Minimum: 7 7/8" Handle Turn Angle: Quarter Turn Index Color / Finish and Material: White Porcelain Depth / Width: 11 1/4" Height: 8 7/8" Index Marking: Hot/Cold Inlet Connection Size: 1/2" Inlet Connection Type: Straight Male Threads Inlet Supply Spread Maximum: 7 7/8" Inlet Supply Spread Minimum: 7 7/8" Length: 10 3/8" Number of Handles: Two Number of Holes: Two Hole Primary Material: Brass Restricted Maximum Flow Rate: 2.2 gpm Spout Swivel: Y Spray Included in Unit: N Suggested Application: Bar, Kitchen, Laundry Valve Material: Ceramic Water Pressure Maximum: 85.0 psi Water Pressure Minimum: 20.0 psi