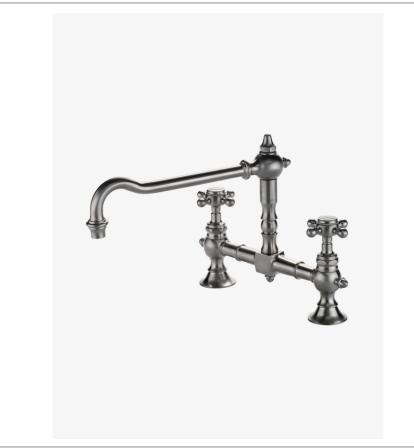

## WATERWORKS

JULIA JUKM12

Julia Two Hole Bridge High Profile Kitchen Faucet, Metal Cross Handles

SHOWN IN JULIA TWO HOLE BRIDGE HIGH PROFILE KITCHEN FAUCET, METAL CROSS HANDLES| JUKM12

### PRODUCT FEATURES

Exposed mixer features signature detail of the graceful, high profile swivel spout, and metal indices engraved in a simplistic "H" or "C". The addition of a kitchen spray completes the look and funtionality of any kitchen.