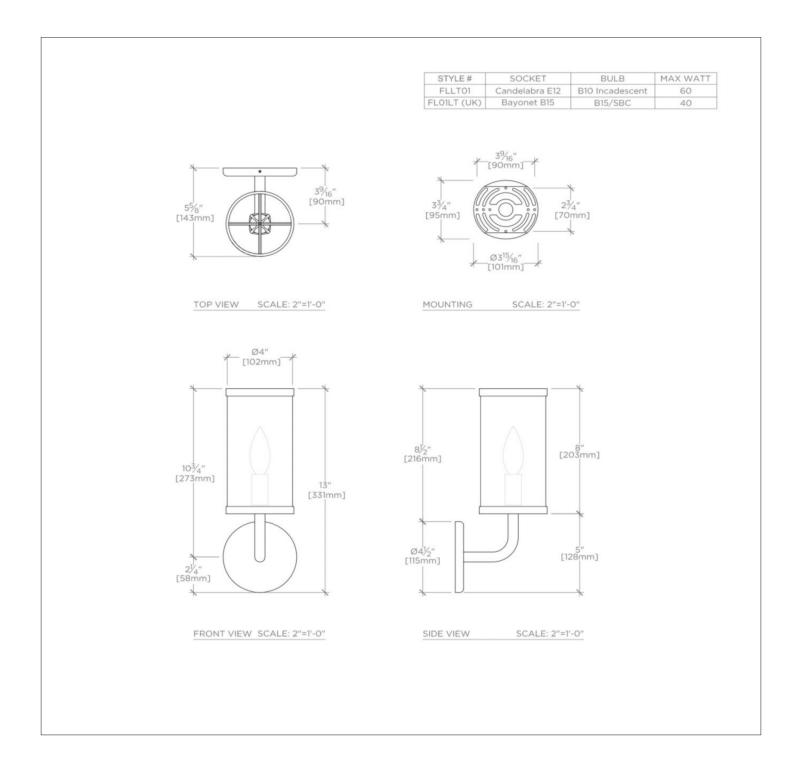

# FLLT01

SHOWN IN FLYTE WALL MOUNTED SINGLE ARM SCONCE WITH FABRIC SHADE FLLT01

#### INSPIRATION

Pure Modernism. Like minimalist works of art, the elegant proportions of these light, fluid elements bring sculptural reference to a room.

CODES & STANDARDS

PRODUCT FEATURES

Pairs perfectly with Flyte fittings Proprietary design Minimal round backplate with double-trimmed linen shade Uses E12 Candelabra/Torpedo bulb UL listed CERTIFICATIONS