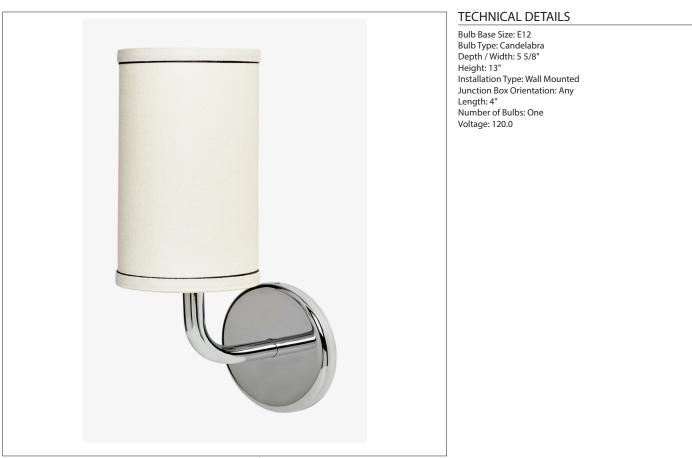

# FLLT01

SHOWN IN FLYTE WALL MOUNTED SINGLE ARM SCONCE WITH FABRIC SHADE FLLT01

#### INSPIRATION

Pure Modernism. Like minimalist works of art, the elegant proportions of these light, fluid elements bring sculptural reference to a room.

CODES & STANDARDS

PRODUCT FEATURES

Pairs perfectly with Flyte fittings Proprietary design Minimal round backplate with double-trimmed linen shade Uses E12 Candelabra/Torpedo bulb UL listed CERTIFICATIONS