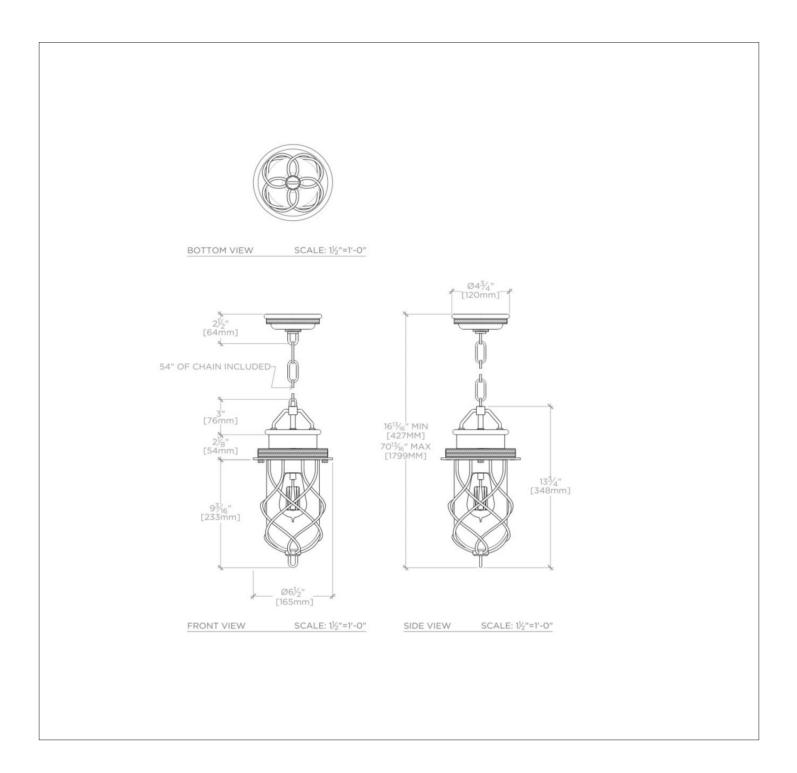

# COMPASS

### Compass Ceiling Mounted Small Pendant with Glass Shade

## CMLT02