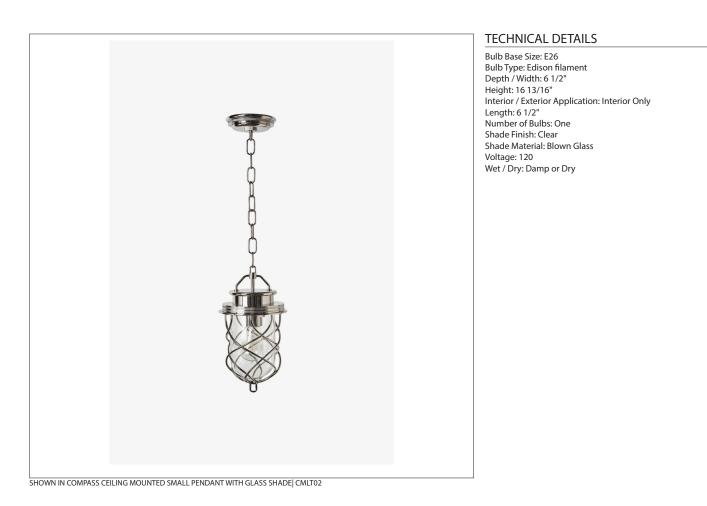

## COMPASS

### Compass Ceiling Mounted Small Pendant with Glass Shade

## CMLT02

#### INSPIRATION

Sturdy, rugged and yet refined, Compass sconce and pendant fixtures feature clear glass bell shades enclosed in woven brass cages that are held by knurled rings. Rendered in solid brass and infused with wonderful details, they are inspired by vintage industrial safety lights.

**CODES & STANDARDS** 

UL and CUL

**PRODUCT FEATURES** 

Blown glass Bulb(s)included

#### PRODUCT (NOTES)

105854 Replacement Glass Shade/Sconce or Small Pendant. 105864 Replacement Glass Shade/Large Pendant