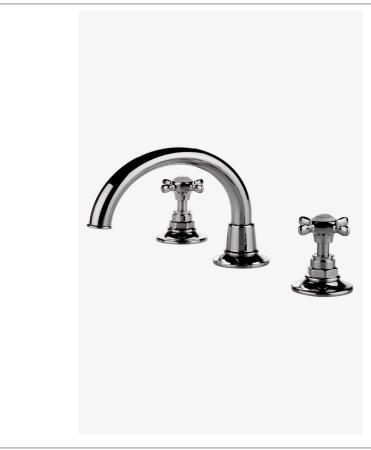

# WATERWORKS

EASTON EALS51

Easton Vintage Gooseneck Three Hole Deck Mounted Lavatory Faucet with Metal Cross Handles

SHOWN IN EASTON VINTAGE GOOSENECK THREE HOLE DECK MOUNTED LAVATORY FAUCET WITH METAL CROSS

# EASTON EALS51

Easton Vintage Gooseneck Three Hole Deck Mounted Lavatory Faucet with Metal Cross Handles