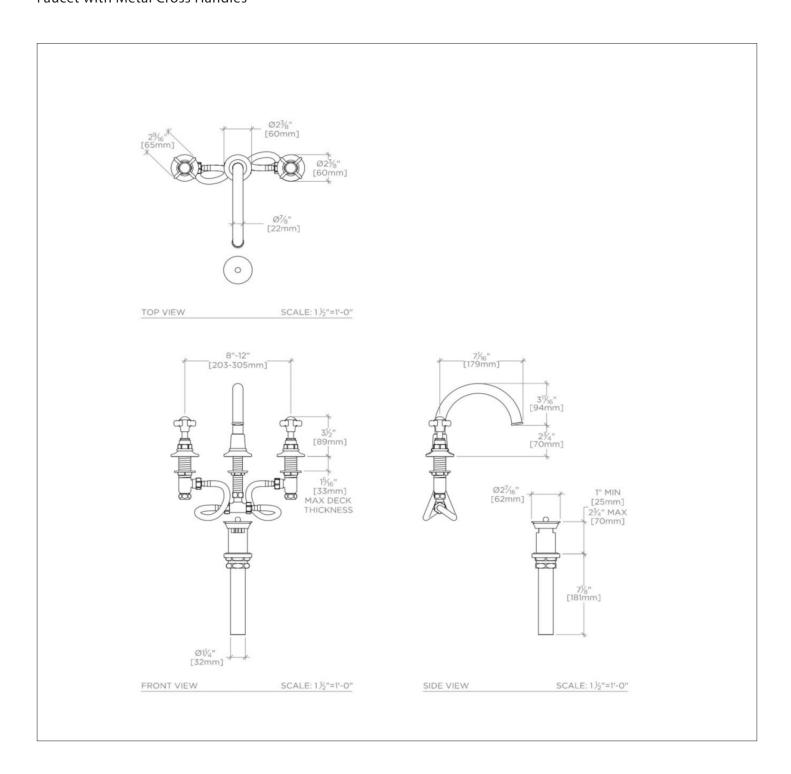

## TECHNICAL DETAILS

Adjustable versus Fixed Spray: Fixed Spray Deck Thickness Maximum: 1 1/4" Deck Thickness Minimum: 0" Drain Assembly Materials: Brass Drain Depth Maximum: 2 3/4" Drain Hole Diameter: 1 3/4"

Drain Style: Lift and Turn Escutcheon Primary Material: Brass Fittings Hole Diameter: 1 3/8"

Fittings Hole Diameter: 1 3/8" Handle Spread Maximum: 12" Handle Spread Minimum: 8"

Handle Turn Angle: Quarter Turn Index Color / Finish and Material: White Porcelain

Depth / Width: 8 1/2" Drain Depth Minimum: 1" Height: 6 1/2" Index Marking: Hot/Cold Inlet Connection Size: 1/2"

Inlet Connection Type: Male with supply nut

Inlet Supply Spread Maximum: 12" Inlet Supply Spread Minimum: 8" Installation Type: Deck Mounted

Length: 15" Number of Handles: Two

Number of Handles: IWO Number of Holes: Three Hole Primary Material: Brass

Restricted Maximum Flow Rate: 1.2 gpm

Spout Swivel: N

Suggested Application: Bath Valve Material: Ceramic Water Pressure Maximum: 85.0 psi Water Pressure Minimum: 20.0 psi Water Pressure Recommended: 45.0 psi