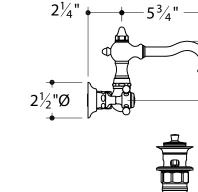

## WALL MOUNTED LAVATORY FAUCET

JULS40-K (metal lever handles)& GUSV25R (rough)

JULS41-K (white porcelain lever handles& GUSV25R (rough)

JULS42-K (black porcelain lever handles -MTO)& GUSV25R (rough)

All dimensions are based on original specifications and are subject to change and variation. Please consult your Design Associate for current specification.

## \* Notes:

- Center Spread: 8" NON adjustable
- Rough In Depth: 3" minimum from center of inlets to surface of finished wall
- Rough in Height: 3<sup>3</sup>/<sub>4</sub>" minimum from center of cartridge stem to surface of counter top to allow for handle clearance in the open position
- Inlets: ½" male IPS
- European Lift & Turn drain with overflow included