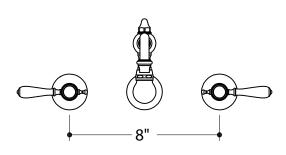

## WALL MOUNTED LAVATORY FAUCET

JULS40-K (metal lever handles)& GUSV25R (rough)

JULS41-K (white porcelain lever handles& GUSV25R (rough)

JULS42-K (black porcelain lever handles -MTO)& GUSV25R (rough)

All dimensions are based on original specifications and are subject to change and variation. Please consult your Design Associate for current specification.

## \* Notes:

- Center Spread: 8" NON adjustable
- Rough In Depth: 3" minimum from center of inlets to surface of finished wall
- Rough in Height: 3<sup>3</sup>/<sub>4</sub>" minimum from center of cartridge stem to surface of counter top to allow for handle clearance in the open position
- Inlets: ½" male IPS
- European Lift & Turn drain with overflow included