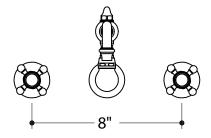

## WALL MOUNTED LAVATORY FAUCET

JULS39-K (cross handles)& GUSV27R (rough)

## \* Notes:

- Center Spread: 8" NON adjustable
- Rough In Depth: 3" minimum from center of inlets to surface of finished wall
- Rough in Height: 3<sup>3</sup>/<sub>4</sub>" minimum from center of cartridge stem to surface of counter top to allow for handle clearance in the open position
- Inlets: ½" male IPS
- European Lift & Turn drain with overflow included