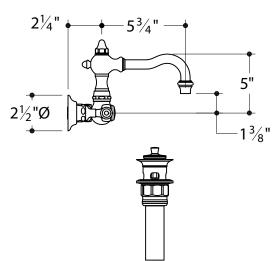

## WALL MOUNTED LAVATORY FAUCET

JULS39-K (cross handles)& GUSV27R (rough)

## DRAIN OPTIONS\*

**WWPSK01** European Lift & Turn w/out overflow

**WWPLS07** USA Lift & Turn w/overflow

**WWPLS16** USA Push - Touch w/overflow

WWPLS17 USA Push - Touch w/out overflow

13/8"