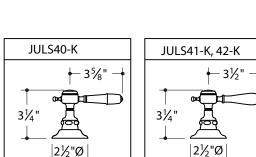

## WALL MOUNTED LAVATORY FAUCET

JULS40-K (metal lever handles)& GUSV25R (rough)

JULS41-K (white porcelain lever handles& GUSV25R (rough)

JULS42-K (black porcelain lever handles -MTO)& GUSV25R (rough)

All dimensions are based on original specifications and are subject to change and variation. Please consult your Design Associate for current specification.

## \* Notes:

- Center Spread: 8" NON adjustable
- Rough In Depth: 3" minimum from center of inlets to surface of finished wall
- Rough in Height: 3<sup>3</sup>/<sub>4</sub>" minimum from center of cartridge stem to surface of counter top to allow for handle clearance in the open position
- Inlets: ½" male IPS
- European Lift & Turn drain with overflow included