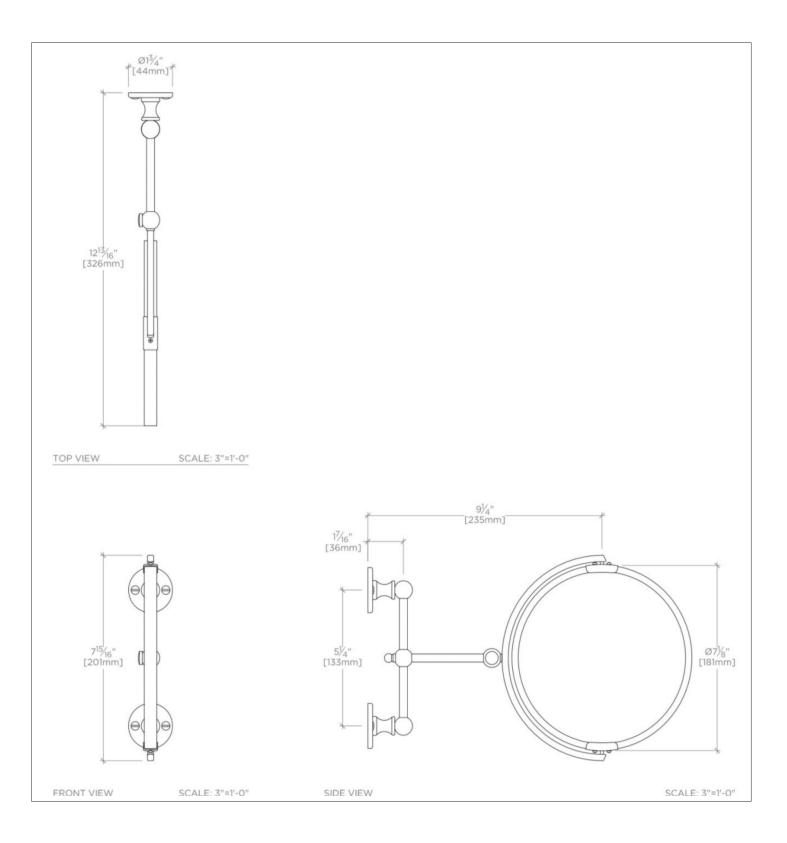

### **TECHNICAL DETAILS**

Depth / Width: 325 mm Height: 202 mm Length: 44 mm Mirror Extension Length: 327 mm Primary Material: Metal Suggested Application: Bath