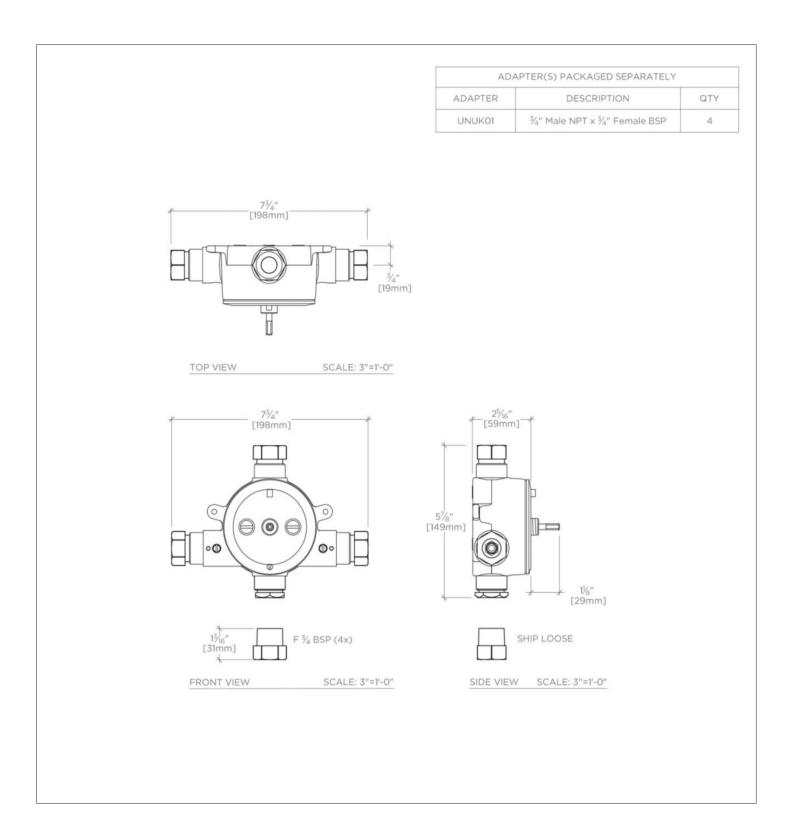

#### **TECHNICAL DETAILS**

Fittings Hole Diameter: 178 mm
Depth / Width: 89 mm
Height: 133 mm
Inlet Connection Size: 3/4"
Inlet Connection Type: Female G/BSPP
Length: 165 mm
Outlet Connection Size: 3/4"
Outlet Connection Type: Female NPT
Primary Material: Brass
Suggested Application: Bath
Valve Material: Bi-metal strip
Water Pressure Maximum: 5.5 bar
Water Pressure Minimum: 1.5 bar
Water Pressure Recommended: 3.0 bar