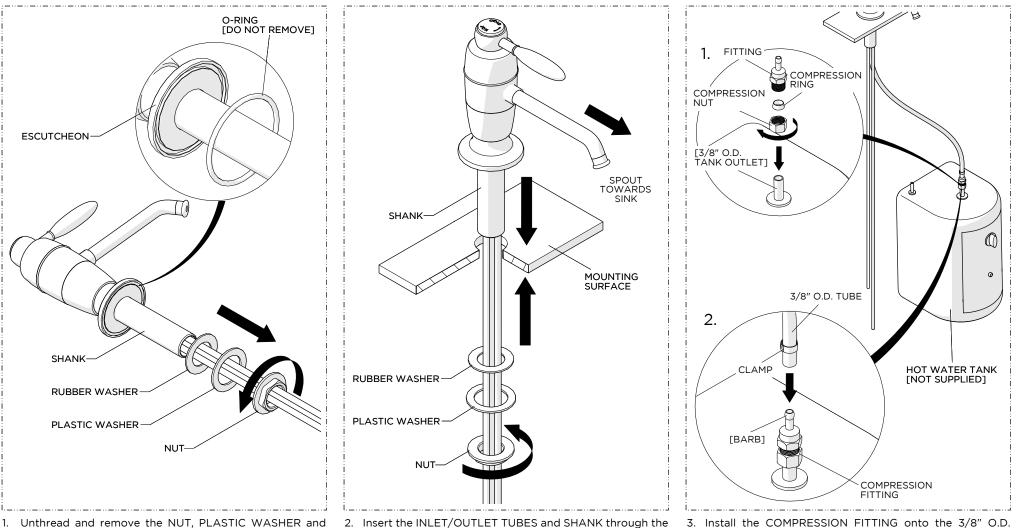

### STYLE No. UNWD10, UNWD30, UNWD50

Universal One Hole Instant Hot and Filtered Cold Water Dispenser

1. Unthread and remove the NUT, PLASTIC WASHER and RUBBER WASHER from the SHANK.

hole on the mounting surface, then re-attach the WASHERS and securely tighten the NUT.

3. Install the COMPRESSION FITTING onto the 3/8" O.D. OUTLET on the HOT WATER TANK (not provided) then slide the CLAMP over the 3/8" O.D. INLET TUBE from the SPOUT, push the TUBE onto the barb end of the FITTING, and securely crimp the CLAMP.

**NOTE:** Do **NOT** remove the O-RING beneath the ESCUTCHEON.