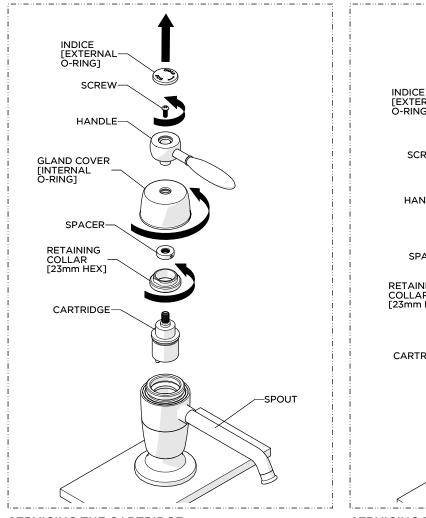

#### SERVICING THE CARTRIDGE: UNWD10, UNWD30 ONLY

- 1. Remove the INDICE then unthread the SCREW, pull off the HANDLE and unthread the GLAND COVER.
- 2. Remove the SPACER then unthread the RETAINING NUT 2. Remove the SPACER then unthread the RETAINING NUT and remove the CARTRIDGE.

NOTE: Do NOT discard the SPACER.