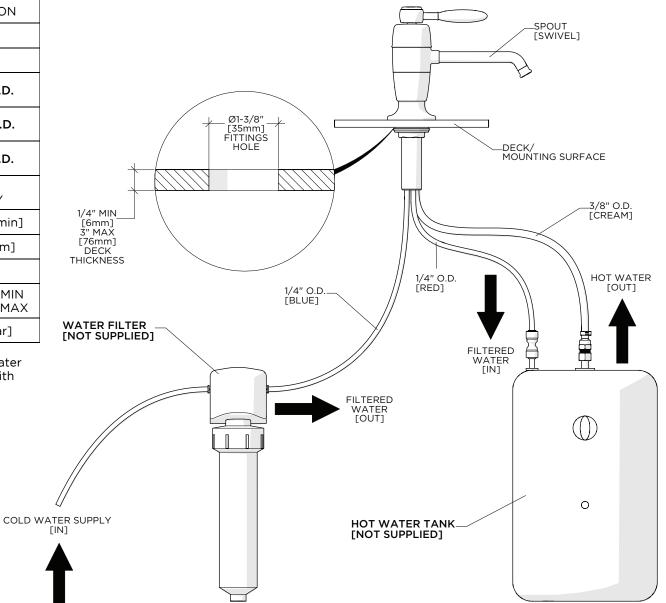

#### TECHNICAL DETAILS:

| DETAIL                                    | SPECIFICATION                              |
|-------------------------------------------|--------------------------------------------|
| HOT WATER TANK INCLUDED ‡                 | NO                                         |
| WATER FILTER INCLUDED                     | NO                                         |
| OUTLET CONNECTION<br>(TO HOT WATER TANK)  | 1/4" TUBE O.D.                             |
| INLET CONNECTION<br>(FROM HOT WATER TANK) | 3/8" TUBE O.D.                             |
| INLET CONNECTION<br>(FROM WATER FILTER)   | 1/4" TUBE O.D.                             |
| HANDLE TURN ANGLE<br>(NOT SPRING LOADED)  | 1/8 TURN<br>EACH WAY                       |
| FLOW RATE                                 | 0.5gpm [1.9L/min]                          |
| SPOUT REACH                               | 5-5/8" [143mm]                             |
| SPOUT SWIVEL                              | YES                                        |
| WATER PRESSURE RANGE                      | 20psi [1.5 bar] MIN<br>85psi [6.0 bar] MAX |
| WATER PRESSURE RECOMMENDED                | 45psi [3.0 bar]                            |

<sup>‡</sup> WARNING: This product cannot be used with a Hot Water Tank that requires a dedicated vent tube. Use Tanks with only 1 INLET and 1 OUTLET.

### STYLE No. UNWD10, UNWD30, UNWD50

Universal One Hole Instant Hot and Filtered Cold Water Dispenser

1. Unthread and remove the NUT, PLASTIC WASHER and RUBBER WASHER from the SHANK.

hole on the mounting surface, then re-attach the WASHERS and securely tighten the NUT.

3. Install the COMPRESSION FITTING onto the 3/8" O.D. OUTLET on the HOT WATER TANK (not provided) then slide the CLAMP over the 3/8" O.D. INLET TUBE from the SPOUT, push the TUBE onto the barb end of the FITTING, and securely crimp the CLAMP.