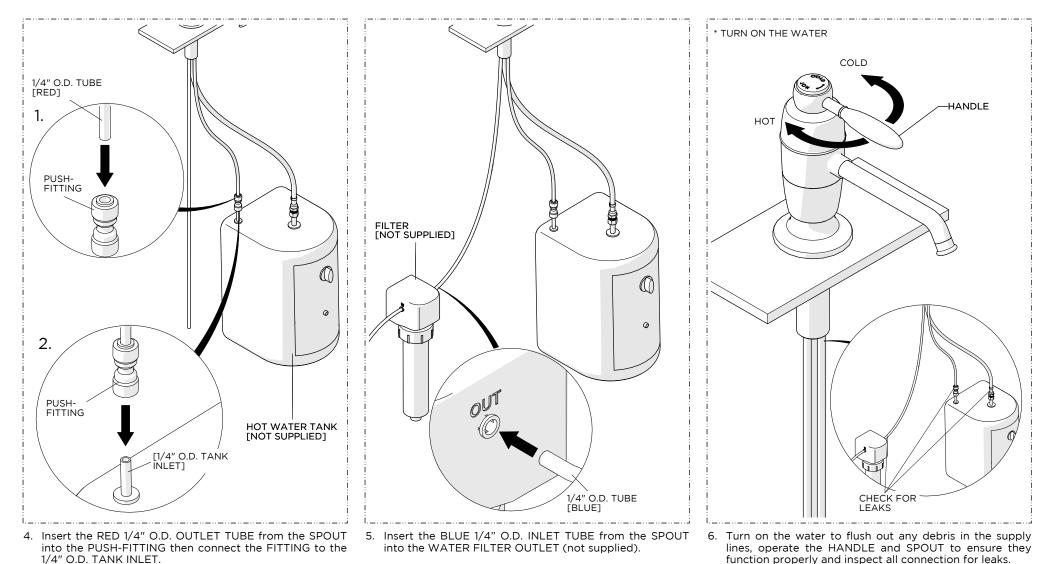

3. Install the COMPRESSION FITTING onto the 3/8" O.D. OUTLET on the HOT WATER TANK (not provided) then slide the CLAMP over the 3/8" O.D. INLET TUBE from the SPOUT, push the TUBE onto the barb end of the FITTING, and securely crimp the CLAMP.

### STYLE No. UNWD10, UNWD30, UNWD50

Universal One Hole Instant Hot and Filtered Cold Water Dispenser

**NOTE:** Water may drip from the SPOUT for a few minutes after shut off due to the Hot Water Tank (not supplied) bringing the water back to the set temperature.