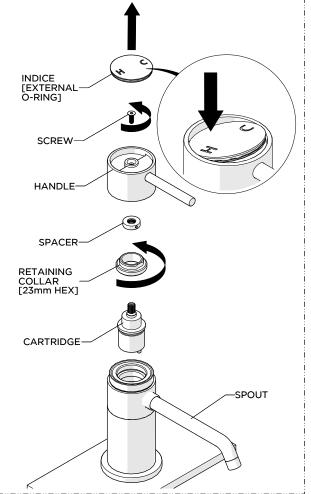

#### SERVICING THE CARTRIDGE: **UNWD50 ONLY**

- 1. Remove the INDICE then unthread the SCREW and pull off the HANDLE.
- and remove the CARTRIDGE.

NOTE: Do NOT discard the SPACER.