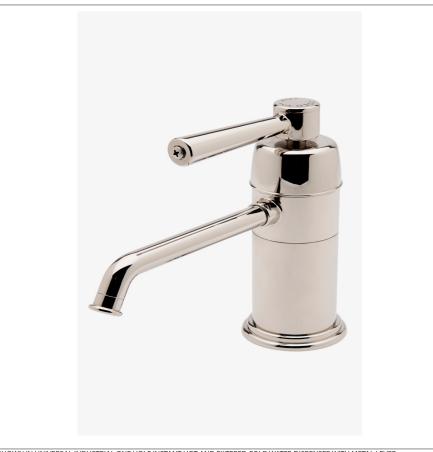

UNWD31 **UNIVERSAL** 

Universal Industrial One Hole Instant Hot Water Dispenser with Metal Lever Handle

#### SHOWN IN UNIVERSAL INDUSTRIAL ONE HOLE INSTANT HOT AND FILTERED COLD WATER DISPENSER WITH METAL LEVER

# UNIVERSAL UNWD31

Universal Industrial One Hole Instant Hot Water Dispenser with Metal Lever Handle