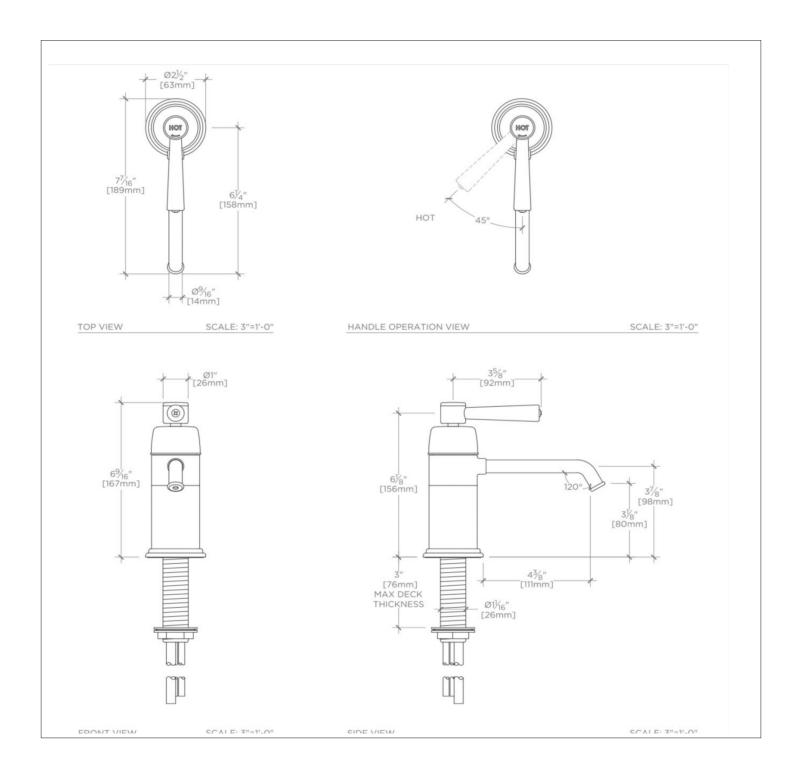

## **TECHNICAL DETAILS**

Deck Thickness Maximum: 3" Deck Thickness Minimum: 1/4" Escutcheon Primary Material: Brass Fittings Hole Diameter: 1 3/8" Depth / Width: 7 3/8" Height: 6 9/16" Inlet Connection Size: 1/4" Inlet Connection Type: Tube OD Installation Type: Deck Mounted Length: 2 1/2"

Number of Holes: One Hole Primary Material: Brass

Spout Swivel: Y

Suggested Application: Bar, Kitchen, Laundry Valve Material: Ceramic

Water Pressure Maximum: 85.0 psi

Water Pressure Minimum: 20.0 psi Water Pressure Recommended: 45.0 psi