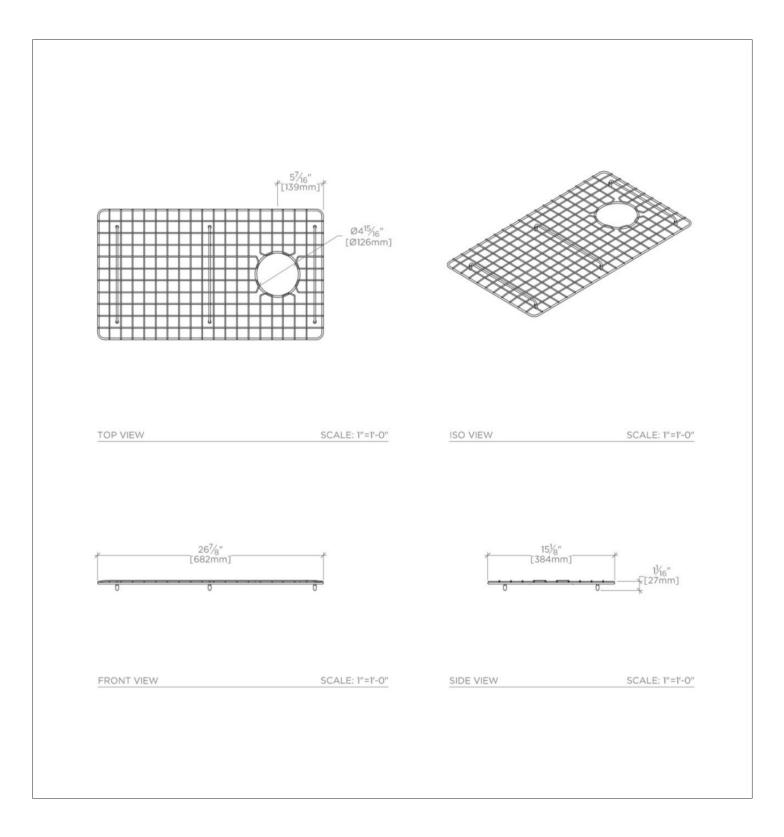

## **TECHNICAL DETAILS**

Drain Hole Diameter: 125 mm Depth / Width: 384 mm Height: 27 mm Length: 683 mm

SHOWN IN CLAYBURN SINK BOTTOM GRID FOR CASK<sub>51</sub>| CASA<sub>01</sub>