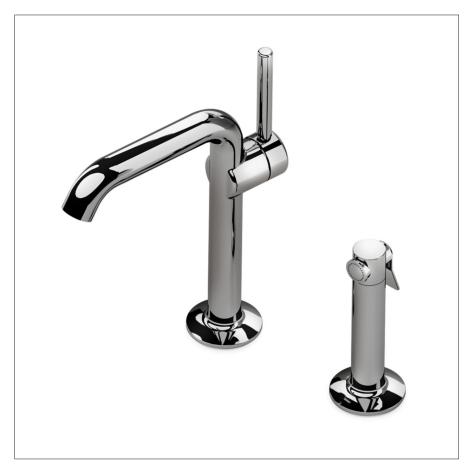

.25 PT10KM

.25 One Hole High Profile Kitchen Faucet, Metal Handle and Metal Spray

# .25 One Hole High Profile Kitchen Faucet, Metal Handle and Metal Spray