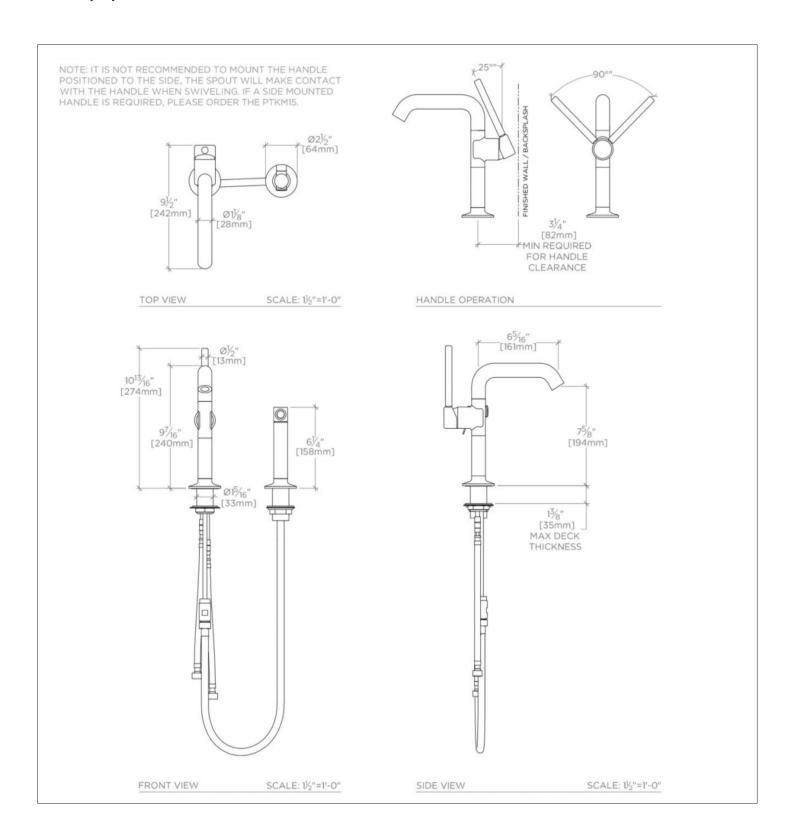

### **TECHNICAL DETAILS**

Fittings Hole Diameter: 38 mm
Inlet Connection Size: 3/8"
Inlet Connection Type: Female BSP
Integrated Diverter: N
Integrated Spray: N
Primary Material: Brass
Restricted Maximum Flow Rate: 8.3 liters/min
Spout Reach: 6 5/16"
Spout Swivel: N
Spray Included in Unit: Y
Suggested Application: Bar, Kitchen, Laundry
Valve Material: Ceramic
Water Pressure Maximum: 5.5 bar
Water Pressure Minimum: 1.5 bar
Water Pressure Recommended: 3.0 bar